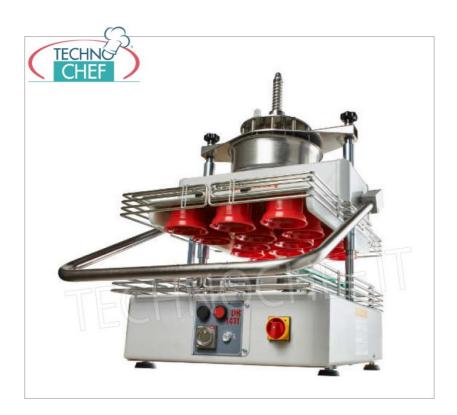

## Semi-automatic divider rounder for pizzeria :

- dough cutting group built in stainless steel, easily removable;
- $\circ\,$  capacity 14 pizza loaves from 250 to 300 grams ;
- o allows you to break and round 800/1000 portions of pasta per hour;
- $\circ \ \ \text{equipped with 14-piece cutting group, 14-cup frame, 2 portion-holder plates and stainless steel basin.}$