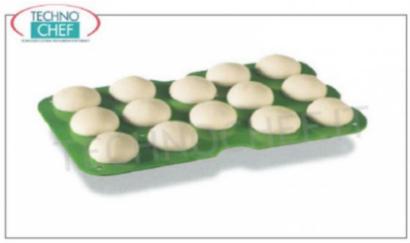

## Semi-automatic divider rounder for pizzeria :

- dough cutting group built in stainless steel, easily removable;
- $\circ\,$  capacity 14 pizza loaves from 250 to 300 grams ;
- o allows you to break and round 800/1000 portions of pasta per hour;
- $\circ \ \ \text{equipped with 14-piece cutting group, 14-cup frame, 2 portion-holder plates and stainless steel basin.}$