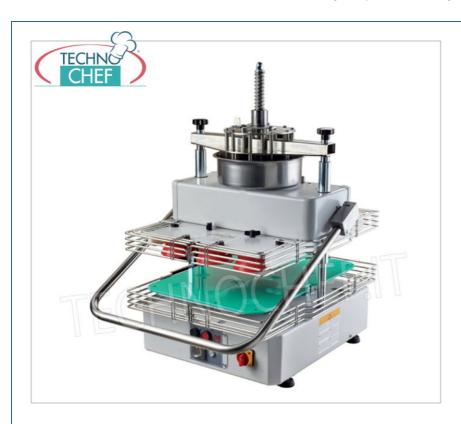

## Semi-automatic divider rounder for pizzeria :

- dough cutting group built in stainless steel, easily removable;
- $\circ\,$  capacity 14 pizza loaves from 250 to 300 grams ;
- o allows you to break and round 800/1000 portions of pasta per hour;
- $\circ \ \ \text{equipped with 14-piece cutting group, 14-cup frame, 2 portion-holder plates and stainless steel basin.}$

## CE MARK MADE IN ITALY

| TECHNICAL CARD            |          |  |
|---------------------------|----------|--|
| power supply              | Monofase |  |
| Volts                     | V 230/1  |  |
| frequency (Hz)            | 50       |  |
| motor power capacity (Kw) | 0,30     |  |
| net weight (Kg)           | 100      |  |
| breadth (mm)              | 618      |  |
| depth (mm)                | 736      |  |
| height (mm)               | 973      |  |
|                           |          |  |