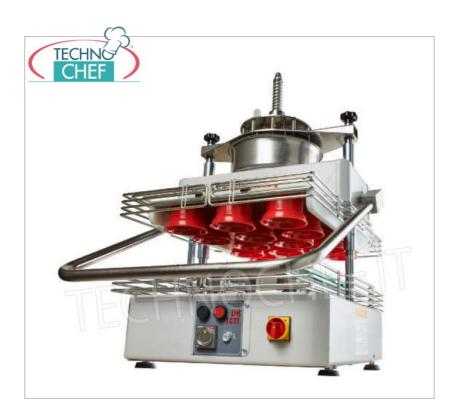

## Semi-automatic divider rounder for pizzeria :

- dough cutting group built in stainless steel , easily removable;
- $\circ\,$  capacity 11 pizza loaves from 320 to 480 grams ;
- o allows you to break and round 800/1000 portions of pasta per hour;
- $\circ \ \ \text{equipped with 11-piece cutting group, 11-cup frame, 2 portion-holder plates and stainless steel basin.}$