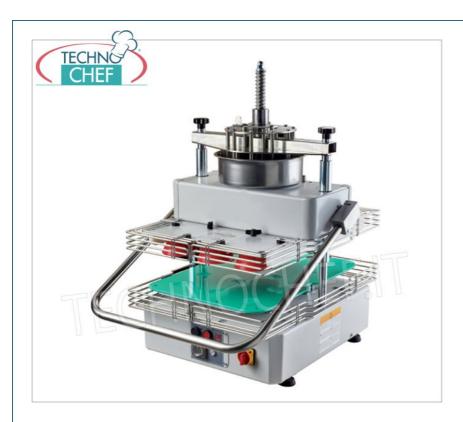

Services and Technologies for professional catering since 1973

| CODE         | DESCRIPTION                                                                                                            | PRICE/DELIVERY                   |
|--------------|------------------------------------------------------------------------------------------------------------------------|----------------------------------|
| SM-DR11/3248 | Semi-automatic divider rounder for 11 pizza loaves from 320 to 480 grams, V.230/1, kw 0.30, dimensions 618x736x973h mm | <b>Delivery</b> from 4 to 9 days |

## Semi-automatic divider rounder for pizzeria :

- dough cutting group built in stainless steel , easily removable;
- $\circ\,$  capacity 11 pizza loaves from 320 to 480 grams ;
- o allows you to break and round 800/1000 portions of pasta per hour;
- $\circ \ \ \text{equipped with 11-piece cutting group, 11-cup frame, 2 portion-holder plates and stainless steel basin.}$

## CE MARK MADE IN ITALY

| TECHNICAL CARD            |          |  |
|---------------------------|----------|--|
| power supply              | Monofase |  |
| Volts                     | V 230/1  |  |
| frequency (Hz)            | 50       |  |
| motor power capacity (Kw) | 0,30     |  |
| net weight (Kg)           | 100      |  |
| breadth (mm)              | 618      |  |
| depth (mm)                | 736      |  |
| height (mm)               | 973      |  |
|                           |          |  |