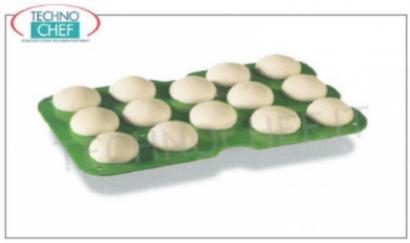

## Semi-automatic divider rounder for pizzeria :

- dough cutting group built in stainless steel , easily removable;
- $\circ\,$  capacity 11 pizza loaves from 320 to 480 grams ;
- o allows you to break and round 800/1000 portions of pasta per hour;
- $\circ \ \ \text{equipped with 11-piece cutting group, 11-cup frame, 2 portion-holder plates and stainless steel basin.}$