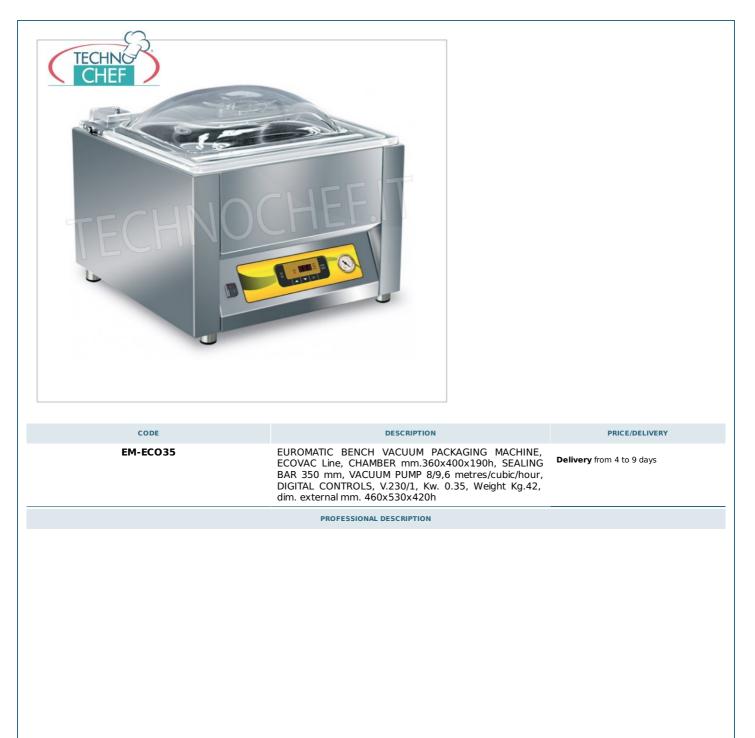

### BENCH VACUUM PACKAGING MACHINE, ECOVAC Line :

#### • made of stainless steel;

- vacuum chamber mm 360x400x190h, made of stainless steel pressed in one piece with rounded corners for maximum hygiene and ease of cleaning;
- 350 mm sealing bar , removable;
- fast welding cycle with adjustable time;
- digital control panel with 9 storable programs;
- 8/9.6 metres/cubic/hour vacuum pump ;
- transparent tank lid with automatic lifting by means of pistons;
- 1 program for marinating meat ;
- Sealing bar with completely removable wiring;
- Pump self-cleaning/heating system for optimal management of the packaging machine, with relative reduction of maintenance times and costs;
- $\circ~$  Cycle counter system for general appliance maintenance management;
- $\circ~$  GASTROVAC function for creating an external vacuum in GN containers;
- EXTRAVAC function, which offers a second vacuum phase lasting 5 seconds (particularly suitable for minced and boned meat);
- Fast Stop/Weld;
- Carter with 90° opening to facilitate access inside the packaging machine;
- Filling trays as standard;
- Adjustable hinges.