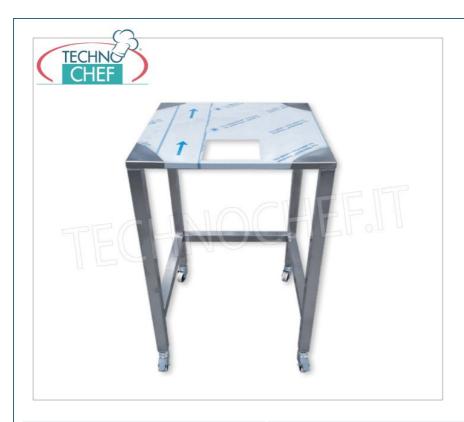

**Delivery** from 10 to 18 days

Services and Technologies for professional catering since 1973

| CODE          | DESCRIPTION                                                       | PRICE/DELIVERY                   |
|---------------|-------------------------------------------------------------------|----------------------------------|
| TCF477-000520 | Support table on wheels open on the front, dim.mm.600x600x900h $$ | <b>Delivery</b> from 4 to 9 days |

# TECHNICAL CARD

 breadth (mm)
 600

 depth (mm)
 600

 height (mm)
 900