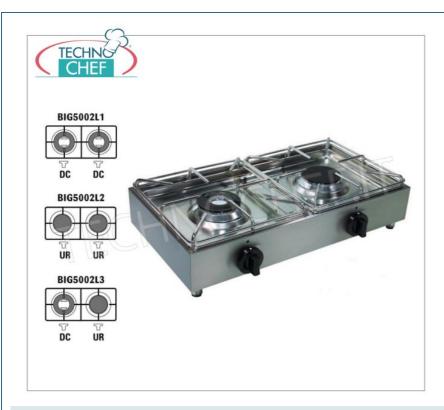

#### PROFESSIONAL DESCRIPTION

Stainless steel table top gas cooker with 2 professional burners, complete range :

- professional stove in 18/10 stainless steel, running on universal gas, with safety valve;
- $\circ~$  made in 3 versions with thermal power from 5.00 to 7.00 kw ;
- knob control;
- dimensions mm.620x330x145h.

### **AVAILABLE MODELS**

#### FP-BIG5002L1

# Technochef- Professional gas table top stove, 2 burners of 3.5+3.5 kw

Tabletop gas stove in stainless steel, with 2 professional burners running on universal gas, with 2 DOUBLE CROWN BURNERS of 3.5+3.5 kw, weight 7.5 kg, dimensions 620x330x145h mm

### FP-BIG5002L2

# Technochef - Professional tabletop gas stove, 2 burners of Kw 2,5+2,5 $\,$

Tabletop gas stove in stainless steel, with 2 professional burners running on universal gas, with 2 ULTRA-RAPID BURNERS of 2.5+2.5 kw, weight 7.5 kg, dimensions 620x330x145h mm

#### FP-BIG5002L3

# Technochef- Professional table top gas stove, 2 burners of Kw 3,5+2,5

Table gas stove in stainless steel, with 2 professional burners running on universal gas, with 1 DOUBLE CROWN BURNER of 3.5 kw and 1 ULTRA FAST BURNER of 2.5 kw, weight 7.5 kg, dimensions mm 620x330x145h