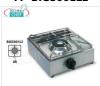

# Technochef- Professional table top gas stove, 1 burner of 2.5 Kw $\,$

Table gas stove in stainless steel, with 1 professional burner running on universal gas, with 1 ULTRA-RAPID BURNER of 2.5 kw, weight 4.1 kg, dimensions 315x330x145h mm