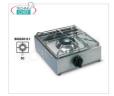

# FP-BIG5001L1

# Technochef- Professional table gas stove, 1 burner Kw 3,5

Table gas stove in stainless steel, with 1 professional burner running on universal gas, with 1 DOUBLE CROWN BURNER of 3.5 kw, weight 4.1 kg, dimensions 315x330x145h mm