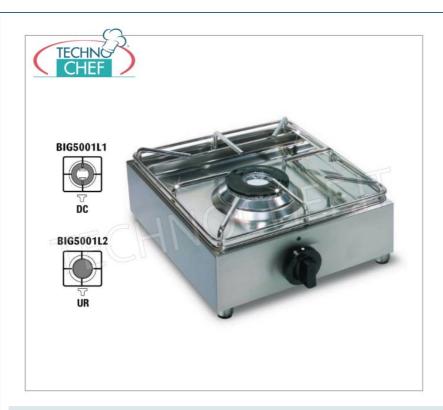

#### PROFESSIONAL DESCRIPTION

Stainless steel table top gas cooker with 1 professional burner, complete range :

- $\circ~$  professional stove in 18/10 stainless steel , running on universal gas , with safety valve ;
- $\circ~$  made in 2 versions with thermal power of 2.5 and 3.5 kw ;
- knob control;
- o dimensions mm.315x330x145h.

# FP-BIG5001L1

# Technochef- Professional table gas stove, 1 burner Kw 3,5

Table gas stove in stainless steel, with 1 professional burner running on universal gas, with 1 DOUBLE CROWN BURNER of 3.5 kw, weight 4.1 kg, dimensions 315x330x145h mm

# Technochef- Professional table top gas stove, 1 burner of 2.5 Kw $\,$

Table gas stove in stainless steel, with 1 professional burner running on universal gas, with 1 ULTRA-RAPID BURNER of 2.5 kw, weight 4.1 kg, dimensions 315x330x145h mm