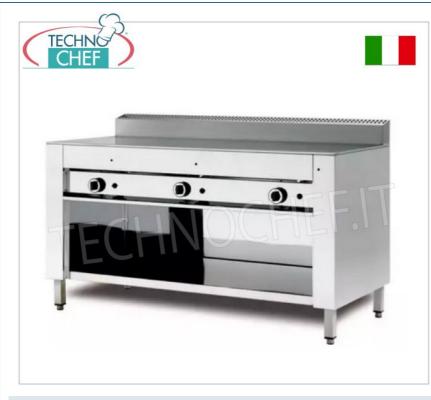

Services and Technologies for professional catering since 1973

PROFESSIONAL DESCRIPTION

GAS PIADIE COOKER with SATIN CHROME PLATE, in OPEN CABINET version, complete range with capacity from 4 to 12 wraps :

- external structure in stainless steel ,

- satin chrome cooking plate with high efficiency due to the lower dispersion by radiation, for the ability to accumulate heat and for its simplicity in cleaning operations,

- temperature regulation when fully operational,

- piezoelectric ignition of the flame

- self-stabilizing flame burner with multiple sectors based on the various

models, ensuring high uniformity in heating,

- powered by LPG or methane gas,

- available as an optional: digital thermostat with display for cooking plate temperature control.

## CE MARK MADE IN ITALY

**AVAILABLE MODELS** 

| PLC.P.8 C.V.G.  | <b>GAS piadina cooker on OPEN CABINET, with</b><br><b>1200x600 satin chrome plate for 8 piadinas</b><br>Gas piadina cooker, version with open compartment,<br>1200x600 satin chrome plate for 8 piadinas, thermal<br>power 13.4 kw, dim. external mm 1250x730x960h   | <b>Delivery</b> from 8 to 15 days |
|-----------------|----------------------------------------------------------------------------------------------------------------------------------------------------------------------------------------------------------------------------------------------------------------------|-----------------------------------|
| PLC.P.10 C.V.G. | <b>GAS piadina cooker on OPEN CABINET, with</b><br><b>1500x600 satin chrome plate for 10 piadinas</b><br>Gas piadina cooker, version with open compartment,<br>1500x600 satin chrome plate for 10 piadinas, thermal<br>power 16.5 kw, dim. external mm 1510x730x960h | <b>Delivery</b> from 8 to 15 days |
| PLC.P.12 C.V.G. | GAS piadina cooker on OPEN CABINET, with<br>1800x600 satin chrome plate for 12 piadinas<br>Gas piadina cooker, version with open compartment,<br>1800x600 satin chrome plate for 12 piadinas, 24 kW<br>thermal power, dim. external mm 1810x730x960h                 | <b>Delivery</b> from 8 to 15 days |