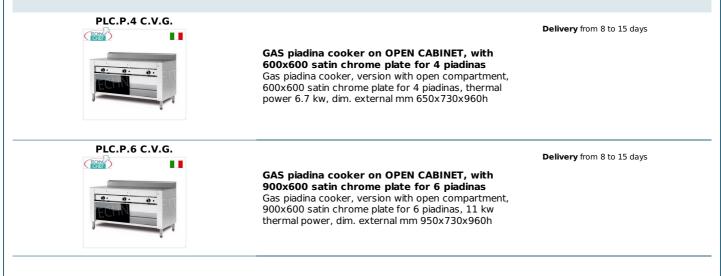

## CE MARK MADE IN ITALY

**AVAILABLE MODELS** 

| PLC.P.8 C.V.G.  | <b>GAS piadina cooker on OPEN CABINET, with</b><br><b>1200x600 satin chrome plate for 8 piadinas</b><br>Gas piadina cooker, version with open compartment,<br>1200x600 satin chrome plate for 8 piadinas, thermal<br>power 13.4 kw, dim. external mm 1250x730x960h   | <b>Delivery</b> from 8 to 15 days |
|-----------------|----------------------------------------------------------------------------------------------------------------------------------------------------------------------------------------------------------------------------------------------------------------------|-----------------------------------|
| PLC.P.10 C.V.G. | <b>GAS piadina cooker on OPEN CABINET, with</b><br><b>1500x600 satin chrome plate for 10 piadinas</b><br>Gas piadina cooker, version with open compartment,<br>1500x600 satin chrome plate for 10 piadinas, thermal<br>power 16.5 kw, dim. external mm 1510x730x960h | <b>Delivery</b> from 8 to 15 days |
| PLC.P.12 C.V.G. | GAS piadina cooker on OPEN CABINET, with<br>1800x600 satin chrome plate for 12 piadinas<br>Gas piadina cooker, version with open compartment,<br>1800x600 satin chrome plate for 12 piadinas, 24 kW<br>thermal power, dim. external mm 1810x730x960h                 | <b>Delivery</b> from 8 to 15 days |