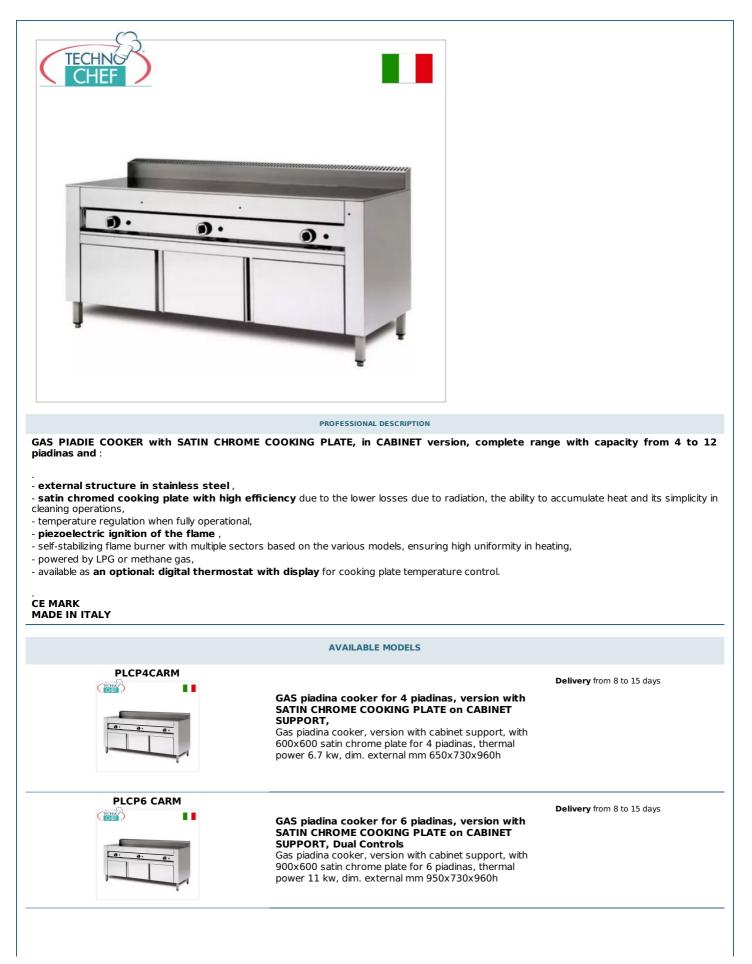

TECNOSERVICE'21 srl by Tinti Sergio Via Carlo Pisacane, 134 61032 Fano (PU) Italy P.IVA IT0200411413 Tel. +39 0721 805911 FAX +39 0721 809794 e-mail: staff@technochef.it www.technochef.it www.technochef.eu

Services and Technologies for professional catering since 1973



| PLCP8 CARM  | GAS piadina cooker for 8 piadinas, version with<br>SATIN CHROME COOKING PLATE on CABINET<br>SUPPORT, Dual Controls<br>Gas piadina cooker, version with cabinet support, with<br>1200x600 satin chrome plate for 8 piadinas, thermal<br>power 13.4 kw, dim. external mm 1250x730x960h   | <b>Delivery</b> from 8 to 15 days |
|-------------|----------------------------------------------------------------------------------------------------------------------------------------------------------------------------------------------------------------------------------------------------------------------------------------|-----------------------------------|
| PLCP10CARM  | GAS piadina cooker for 10 piadinas, version with<br>SATIN CHROME COOKING PLATE on CABINET<br>SUPPORT, Dual Controls<