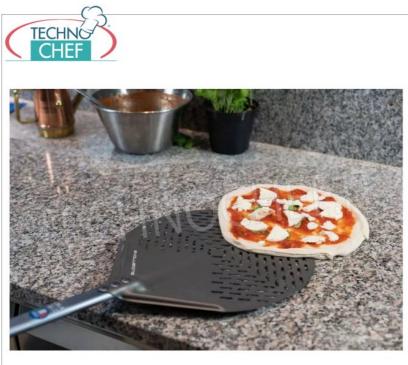

Services and Technologies for professional catering since 1973

- **Evolution shovel, SHA (Special Hard Anodizing) aluminum head and air force blue anodized handle**. The special SHA treatment is a hard oxide anodizing that guarantees maximum protection against corrosion, wear and friction, ensuring at the same time extreme smoothness and the same lightness of the timeless Azure.
- The new perforation guarantees the discharge of the flour in two directions, guaranteeing an incomparable result.
- Advantages :
  - New optimized flour unloading hole
  - Heat resistance . 3 times greater than anodized aluminum
  - Duration . Great resistance to corrosion, scratches and wear
  - $\circ~$  Smoothness . Very low coefficient of friction