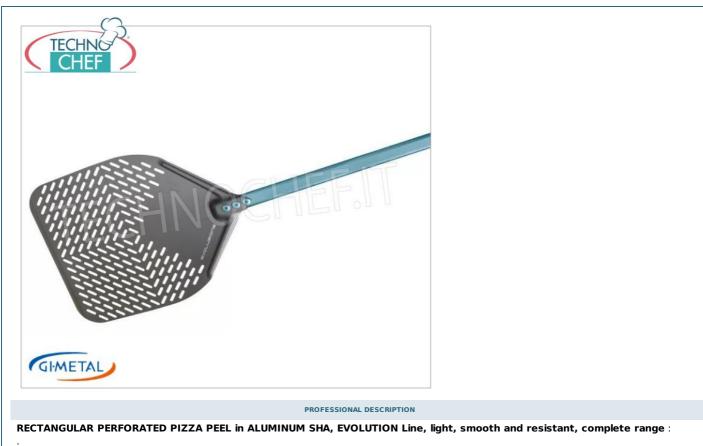

Services and Technologies for professional catering since 1973

- **Evolution shovel, SHA (Special Hard Anodizing) aluminum head and air force blue anodized handle**. The special SHA treatment is a hard oxide anodizing that guarantees maximum protection against corrosion, wear and friction, ensuring at the same time extreme smoothness and the same lightness of the timeless Azure.
- The new perforation guarantees the discharge of the flour in two directions, guaranteeing an incomparable result.
- Advantages :
  - New optimized flour unloading hole
  - Heat resistance . 3 times greater than anodized aluminum
  - Duration . Great resistance to corrosion, scratches and wear
  - $\circ~$  Smoothness . Very low coefficient of friction