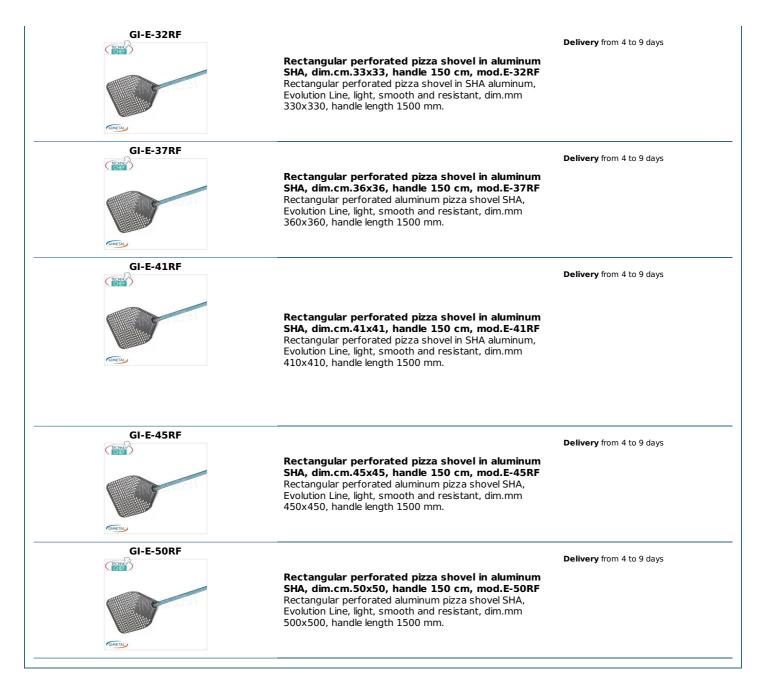

Services and Technologies for professional catering since 1973

- **Evolution shovel, SHA (Special Hard Anodizing) aluminum head and air force blue anodized handle**. The special SHA treatment is a hard oxide anodizing that guarantees maximum protection against corrosion, wear and friction, ensuring at the same time extreme smoothness and the same lightness of the timeless Azure.
- The new perforation guarantees the discharge of the flour in two directions, guaranteeing an incomparable result.
- Advantages :
  - New optimized flour unloading hole
  - Heat resistance . 3 times greater than anodized aluminum
  - Duration . Great resistance to corrosion, scratches and wear
  - $\circ~$  Smoothness . Very low coefficient of friction