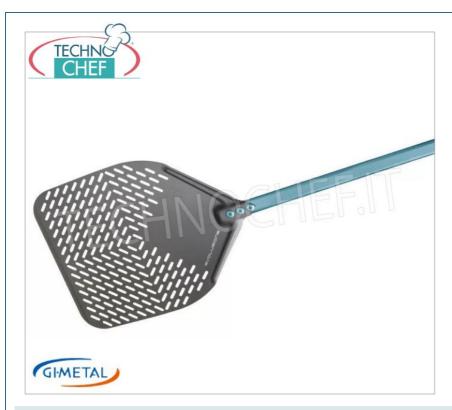

## RECTANGULAR PERFORATED PIZZA PEEL in ALUMINUM SHA, EVOLUZIONE line, light, smooth and resistant, complete range:

- **Evolution shovel, SHA (Special Hard Anodizing) aluminum head and avio-coloured anodized handle**. The special SHA treatment is a hard oxide anodisation which guarantees maximum protection against corrosion, wear and friction, ensuring at the same time extreme smoothness and the same lightness of the timeless Azzurra.
- The new perforation guarantees the discharge of the flour in two directions, guaranteeing an unparalleled result.
- Advantages :
  - New optimized flour discharge drilling
  - **Heat resistance** . 3 times greater than anodized aluminium
  - **Duration** . Great resistance to corrosion, scratches and wear
  - $\circ~$  Smoothness . Very low friction coefficient

# GI-E-32RF/180

# Rectangular perforated pizza shovel in aluminum SHA, dim.cm.33x33, handle 180 cm, mod.E-32RF/180

Rectangular perforated pizza shovel in SHA aluminum, Evolution Line, light, smooth and resistant, dim.mm 330x330, handle length 1800 mm.