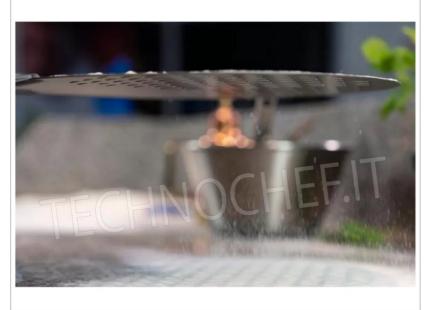

## RECTANGULAR PERFORATED PIZZA PEEL in ALUMINUM SHA, EVOLUZIONE line, light, smooth and resistant, complete range:

- **Evolution shovel, SHA (Special Hard Anodizing) aluminum head and avio-coloured anodized handle**. The special SHA treatment is a hard oxide anodisation which guarantees maximum protection against corrosion, wear and friction, ensuring at the same time extreme smoothness and the same lightness of the timeless Azzurra.
- The new perforation guarantees the discharge of the flour in two directions, guaranteeing an unparalleled result.
- Advantages :
  - New optimized flour discharge drilling
  - **Heat resistance** . 3 times greater than anodized aluminium
  - **Duration** . Great resistance to corrosion, scratches and wear
  - $\circ~$  Smoothness . Very low friction coefficient

# Rectangular perforated pizza shovel in aluminum SHA, dim.cm.33x33, handle 180 cm, mod.E-32RF/180

Rectangular perforated pizza shovel in SHA aluminum, Evolution Line, light, smooth and resistant, dim.mm 330x330, handle length 1800 mm.