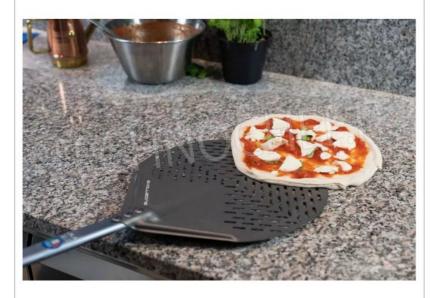

## RECTANGULAR PERFORATED PIZZA PEEL in ALUMINUM SHA, EVOLUZIONE line, light, smooth and resistant, complete range:

- **Evolution shovel, SHA (Special Hard Anodizing) aluminum head and avio-coloured anodized handle**. The special SHA treatment is a hard oxide anodisation which guarantees maximum protection against corrosion, wear and friction, ensuring at the same time extreme smoothness and the same lightness of the timeless Azzurra.
- The new perforation guarantees the discharge of the flour in two directions, guaranteeing an unparalleled result.
- Advantages :
  - New optimized flour discharge drilling
  - **Heat resistance** . 3 times greater than anodized aluminium
  - **Duration** . Great resistance to corrosion, scratches and wear
  - $\circ~$  Smoothness . Very low friction coefficient