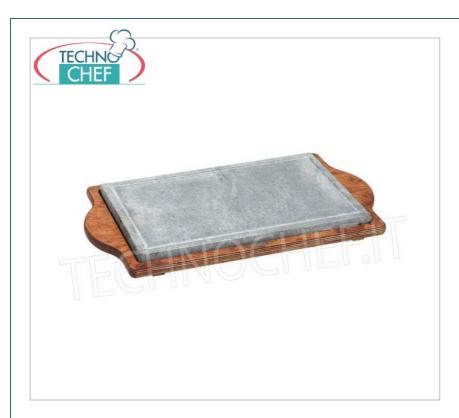

Services and Technologies for professional catering since 1973  $\,$ 

| CODE                                               | DESCRIPTION                                       | PRICE/DELIVERY |
|----------------------------------------------------|---------------------------------------------------|----------------|
| MRN99702                                           | RECTANGULAR SOAPSTONE WITH WOODEN BASE CM. 40X25H | Delivery       |
| PROFESSIONAL DESCRIPTION                           |                                                   |                |
| RECTANGULAR SOAPSTONE WITH WOODEN BASE, CM. 40X25H |                                                   |                |