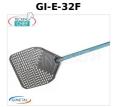

## CE MARK MADE IN ITALY

Delivery from 4 to 9 days

Round perforated pizza shovel in aluminum SHA, diameter 33 cm, handle 150 cm, mod. E-32F Round perforated pizza shovel in SHA aluminum,

Round perforated pizza shovel in SHA aluminum, Evolution Line, light, smooth and resistant, diameter 330 mm, handle length 1500 mm.