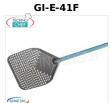

**Delivery** from 4 to 9 days

Round perforated pizza shovel in aluminum SHA, diameter 41 cm, handle 150 cm, mod. E-41F Round perforated pizza shovel in SHA aluminum, Evolution Line, light, smooth and resistant, diameter 410 mm, handle length 1500 mm.