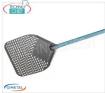

## ROUND PERFORATED PIZZA PEEL in SHA ALUMINUM, EVOLUTION Line, light, smooth and resistant, complete range :

- **Evolution shovel, SHA (Special Hard Anodizing) aluminum head and air force blue anodized handle**. The special SHA treatment is a hard oxide anodizing that guarantees maximum protection against corrosion, wear and friction, ensuring at the same time extreme smoothness and the same lightness of the timeless Azure.
- The new perforation guarantees the discharge of the flour in two directions, guaranteeing an incomparable result.
- Advantages :
  - New optimized flour unloading hole
  - **Heat resistance** . 3 times greater than anodized aluminum
  - **Duration** . Great resistance to corrosion, scratches and wear
  - $\circ~$  Smoothness . Very low coefficient of friction

## CE MARK MADE IN ITALY

Delivery from 4 to 9 days

Round perforated pizza shovel in aluminum SHA, diameter 33 cm, handle 150 cm, mod. E-32F Round perforated pizza shovel in SHA aluminum,

Round perforated pizza shovel in SHA aluminum, Evolution Line, light, smooth and resistant, diameter 330 mm, handle length 1500 mm.