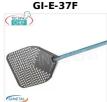

Pelivery from 4 to 9 days

Pal Round perforated pizza shovel in aluminum SHA, diameter 36 cm, handle 150 cm, mod. E-37F Round perforated pizza shovel in SHA aluminum, Evolution Line, light, smooth and resistant, diameter 360 mm, handle length 1500 mm.