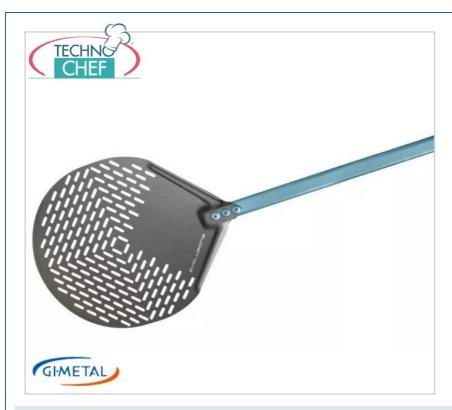

## ROUND PERFORATED PIZZA PEEL in SHA ALUMINUM, EVOLUTION Line, light, smooth and resistant, complete range :

- **Evolution shovel, SHA (Special Hard Anodizing) aluminum head and air force blue anodized handle**. The special SHA treatment is a hard oxide anodizing that guarantees maximum protection against corrosion, wear and friction, ensuring at the same time extreme smoothness and the same lightness of the timeless Azure.
- The new perforation guarantees the discharge of the flour in two directions, guaranteeing an incomparable result.
- Advantages :
  - New optimized flour unloading hole
  - **Heat resistance** . 3 times greater than anodized aluminum
  - **Duration** . Great resistance to corrosion, scratches and wear
  - $\circ~$  Smoothness . Very low coefficient of friction