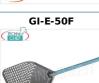

**Delivery** from 4 to 9 days

Round perforated pizza shovel in SHA aluminum, diameter 50 cm, handle 150 cm, mod. E-50F

Round perforated pizza shovel in SHA aluminum, Evolution Line, light, smooth and resistant, diameter 500

mm, handle length 1500 mm.

**Delivery** from 4 to 9 days