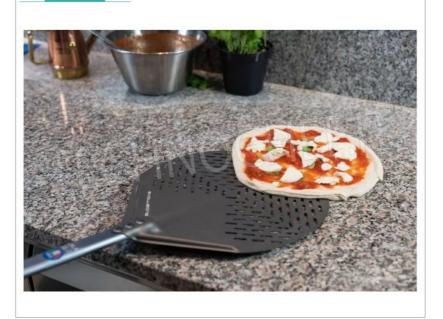

## ROUND PERFORATED PIZZA PEEL in SHA ALUMINUM, EVOLUTION Line, light, smooth and resistant, complete range :

- **Evolution shovel, SHA (Special Hard Anodizing) aluminum head and air force blue anodized handle**. The special SHA treatment is a hard oxide anodizing that guarantees maximum protection against corrosion, wear and friction, ensuring at the same time extreme smoothness and the same lightness of the timeless Azure.
- The new perforation guarantees the discharge of the flour in two directions, guaranteeing an incomparable result.
- Advantages :
  - New optimized flour unloading hole
  - **Heat resistance** . 3 times greater than anodized aluminum
  - **Duration** . Great resistance to corrosion, scratches and wear
  - $\circ~$  Smoothness . Very low coefficient of friction