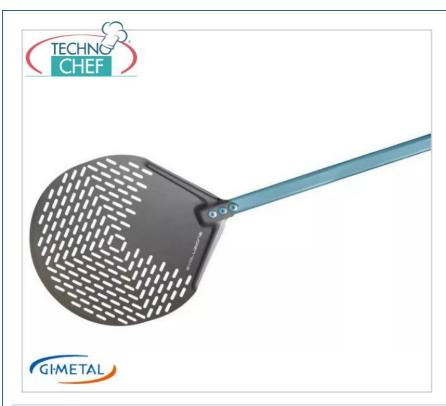

## ROUND PERFORATED PIZZA PEEL in SHA ALUMINUM, EVOLUTION Line, light, smooth and resistant, complete range :

- **Evolution shovel, SHA (Special Hard Anodizing) aluminum head and air force blue anodized handle**. The special SHA treatment is a hard oxide anodizing that guarantees maximum protection against corrosion, wear and friction, ensuring at the same time extreme smoothness and the same lightness of the timeless Azure.
- The new perforation guarantees the discharge of the flour in two directions, guaranteeing an incomparable result.
- Advantages :
  - New optimized flour unloading hole
  - **Heat resistance** . 3 times greater than anodized aluminum
  - **Duration** . Great resistance to corrosion, scratches and wear
  - $\circ~$  Smoothness . Very low coefficient of friction

# CE MARK MADE IN ITALY

Delivery from 4 to 9 days