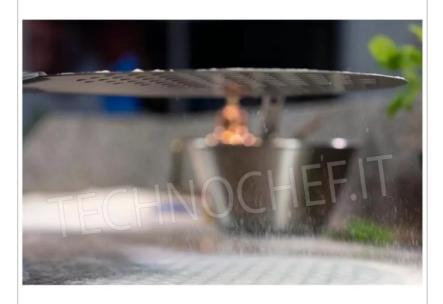

## ROUND PERFORATED PIZZA PEEL in SHA ALUMINUM, EVOLUTION Line, light, smooth and resistant, complete range :

- **Evolution shovel, SHA (Special Hard Anodizing) aluminum head and air force blue anodized handle**. The special SHA treatment is a hard oxide anodizing that guarantees maximum protection against corrosion, wear and friction, ensuring at the same time extreme smoothness and the same lightness of the timeless Azure.
- The new perforation guarantees the discharge of the flour in two directions, guaranteeing an incomparable result.
- Advantages :
  - New optimized flour unloading hole
  - **Heat resistance** . 3 times greater than anodized aluminum
  - **Duration** . Great resistance to corrosion, scratches and wear
  - $\circ~$  Smoothness . Very low coefficient of friction