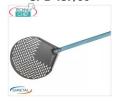

## ROUND PERFORATED PIZZA PEEL in SHA ALUMINUM, EVOLUTION Line, light, smooth and resistant, complete range :

- **Evolution shovel, SHA (Special Hard Anodizing) aluminum head and air force blue anodized handle**. The special SHA treatment is a hard oxide anodizing that guarantees maximum protection against corrosion, wear and friction, ensuring at the same time extreme smoothness and the same lightness of the timeless Azure.
- The new perforation guarantees the discharge of the flour in two directions, guaranteeing an incomparable result.
- Advantages :
  - New optimized flour unloading hole
  - **Heat resistance** . 3 times greater than anodized aluminum
  - **Duration** . Great resistance to corrosion, scratches and wear
  - $\circ~$  Smoothness . Very low coefficient of friction

### GI-E-32F/60

Round perforated pizza shovel in SHA aluminum, diameter 33 cm, handle 60 cm, mod. E-32F/60 Round perforated pizza shovel in SHA aluminum, Evolution Line, light, smooth and resistant, diameter 330 mm, handle length 600 mm.