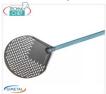

## ROUND PERFORATED PIZZA PEEL in SHA ALUMINUM, EVOLUTION Line, light, smooth and resistant, complete range :

- **Evolution shovel, SHA (Special Hard Anodizing) aluminum head and air force blue anodized handle**. The special SHA treatment is a hard oxide anodizing that guarantees maximum protection against corrosion, wear and friction, ensuring at the same time extreme smoothness and the same lightness of the timeless Azure.
- The new perforation guarantees the discharge of the flour in two directions, guaranteeing an incomparable result.
- Advantages :
  - New optimized flour unloading hole
  - **Heat resistance** . 3 times greater than anodized aluminum
  - **Duration** . Great resistance to corrosion, scratches and wear
  - $\circ~$  Smoothness . Very low coefficient of friction

### GI-E-32F/60

Round perforated pizza shovel in SHA aluminum, diameter 33 cm, handle 60 cm, mod. E-32F/60 Round perforated pizza shovel in SHA aluminum, Evolution Line, light, smooth and resistant, diameter 330 mm, handle length 600 mm.