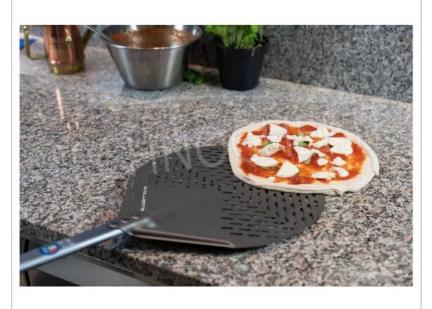

## ROUND PERFORATED PIZZA PEEL in SHA ALUMINUM, EVOLUTION Line, light, smooth and resistant, complete range :

- **Evolution shovel, SHA (Special Hard Anodizing) aluminum head and air force blue anodized handle**. The special SHA treatment is a hard oxide anodizing that guarantees maximum protection against corrosion, wear and friction, ensuring at the same time extreme smoothness and the same lightness of the timeless Azure.
- The new perforation guarantees the discharge of the flour in two directions, guaranteeing an incomparable result.
- Advantages :
  - New optimized flour unloading hole
  - **Heat resistance** . 3 times greater than anodized aluminum
  - **Duration** . Great resistance to corrosion, scratches and wear
  - $\circ~$  Smoothness . Very low coefficient of friction

### GI-E-32F/60

Round perforated pizza shovel in SHA aluminum, diameter 33 cm, handle 60 cm, mod. E-32F/60 Round perforated pizza shovel in SHA aluminum, Evolution Line, light, smooth and resistant, diameter 330 mm, handle length 600 mm.