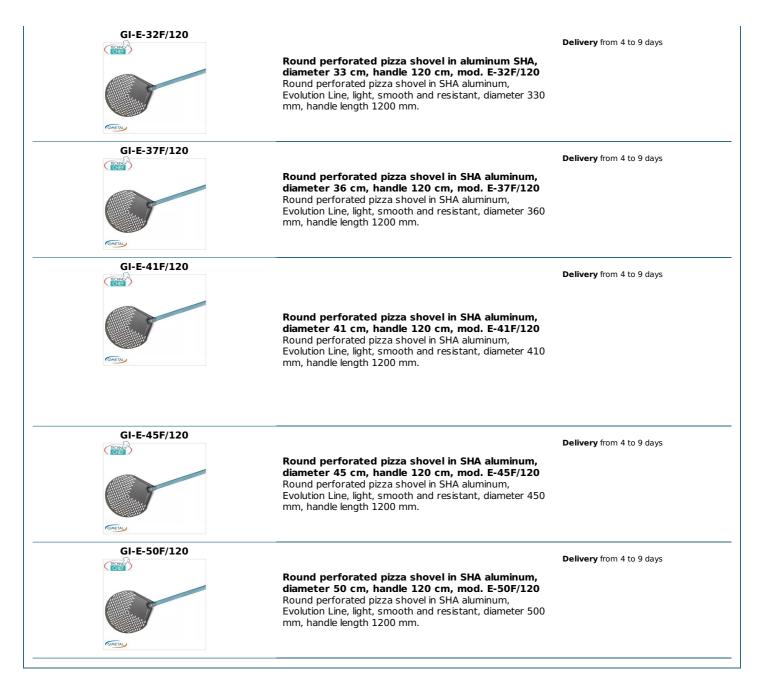

## PROFESSIONAL DESCRIPTION

ROUND PERFORATED PIZZA PEEL in SHA ALUMINUM, EVOLUTION Line, light, smooth and resistant, complete range :

- **Evolution shovel, SHA (Special Hard Anodizing) aluminum head and air force blue anodized handle**. The special SHA treatment is a hard oxide anodizing that guarantees maximum protection against corrosion, wear and friction, ensuring at the same time extreme smoothness and the same lightness of the timeless Azure.
- The new perforation guarantees the discharge of the flour in two directions, guaranteeing an incomparable result.
- Advantages :
  - New optimized flour unloading hole
  - Heat resistance . 3 times greater than anodized aluminum
  - Duration . Great resistance to corrosion, scratches and wear
  - $\circ~$  Smoothness . Very low coefficient of friction