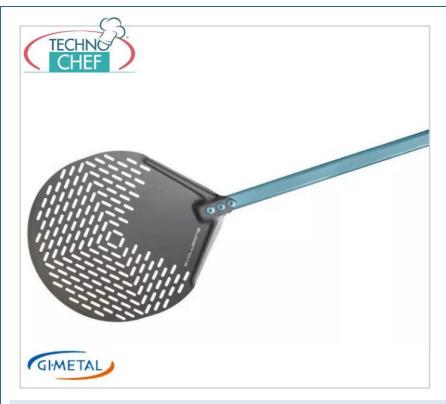

## PROFESSIONAL DESCRIPTION

ROUND PERFORATED PIZZA PEEL in SHA ALUMINUM, EVOLUTION Line, light, smooth and resistant, complete range :

- **Evolution shovel, SHA (Special Hard Anodizing) aluminum head and air force blue anodized handle**. The special SHA treatment is a hard oxide anodizing that guarantees maximum protection against corrosion, wear and friction, ensuring at the same time extreme smoothness and the same lightness of the timeless Azure.
- The new perforation guarantees the discharge of the flour in two directions, guaranteeing an incomparable result.
- Advantages :
  - New optimized flour unloading hole
  - Heat resistance . 3 times greater than anodized aluminum
  - Duration . Great resistance to corrosion, scratches and wear
  - $\circ~$  Smoothness . Very low coefficient of friction