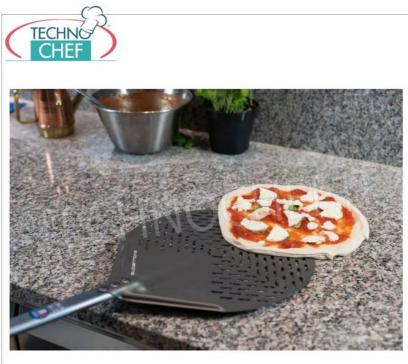

## PROFESSIONAL DESCRIPTION

ROUND PERFORATED PIZZA PEEL in SHA ALUMINUM, EVOLUTION Line, light, smooth and resistant, complete range :

- **Evolution shovel, SHA (Special Hard Anodizing) aluminum head and air force blue anodized handle**. The special SHA treatment is a hard oxide anodizing that guarantees maximum protection against corrosion, wear and friction, ensuring at the same time extreme smoothness and the same lightness of the timeless Azure.
- The new perforation guarantees the discharge of the flour in two directions, guaranteeing an incomparable result.
- Advantages :
  - New optimized flour unloading hole
  - Heat resistance . 3 times greater than anodized aluminum
  - Duration . Great resistance to corrosion, scratches and wear
  - $\circ~$  Smoothness . Very low coefficient of friction