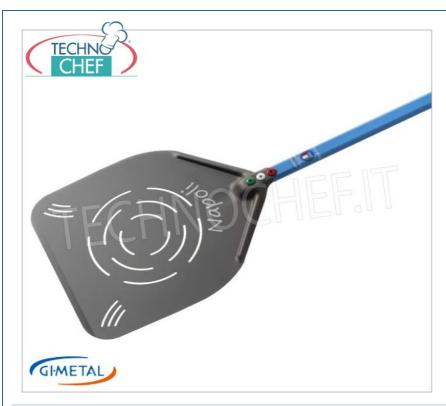

## RECTANGULAR PERFORATED PIZZA PEEL in ALUMINUM SHA, NAPLES Line, light, smooth and resistant, complete range:

- This peel has been designed to meet the needs of pizza makers who make pizza according to the Neapolitan style, therefore in traditional Neapolitan wood-burning ovens that reach 500 degrees and churn out a large number of pizzas.
- The head is in SHA aluminum. (Special Hard Anodizing). The special SHA treatment that our perforated rectangular pizza shovel has undergone is a hard oxide anodization which guarantees:
  - $\circ\,$  Heat resistance 3 times greater than anodized aluminum
  - Greater lightness
  - Durability, with great resistance to corrosion, scratches and wear
  - Smoothness with very low coefficient of friction
- The disk of dough is usually made to rise on the rectangular peel, accompanying it with both hands and then enlarged and stretched with mastery towards the ends of the peel. The drilling of the shovel head is functional to these movements: the design, **the circular shape and the number of holes allow the ideal discharge of the flour,** thinking of the working gestures of the Neapolitan tradition.
- SPC Handle Special Powder Coated . The color of the Gulf of Naples.
- The 3 iconic Gi.Metal rivets are colored with the colors of the Italian flag, to symbolize the Made in Italy guarantee. They ensure stability and resistance.

CE MARK
MADE IN ITALY

GI-ANE-32RF

# Rectangular perforated pizza shovel in aluminum SHA, dim.cm.33x33, handle length cm 150 - mod.E-32RF

Rectangular perforated aluminum pizza shovel SHA, Naples Line, light, smooth and resistant, dim.mm 330x330, handle length 1500 mm. **Delivery** from 4 to 9 days