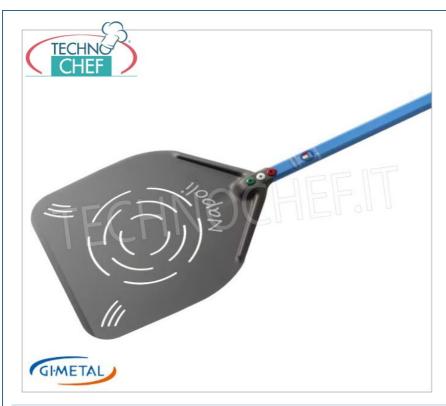

## RECTANGULAR PERFORATED PIZZA PEEL in ALUMINUM SHA, NAPLES Line, light, smooth and resistant, complete range:

- This peel has been designed to meet the needs of pizza makers who make pizza according to the Neapolitan style, therefore in traditional Neapolitan wood-burning ovens that reach 500 degrees and churn out a large number of pizzas.
- The head is in SHA aluminum. (Special Hard Anodizing). The special SHA treatment that our perforated rectangular pizza shovel has undergone is a hard oxide anodization which guarantees:
  - $\circ\,$  Heat resistance 3 times greater than anodized aluminum
  - Greater lightness
  - Durability, with great resistance to corrosion, scratches and wear
  - Smoothness with very low coefficient of friction
- The disk of dough is usually made to rise on the rectangular peel, accompanying it with both hands and then enlarged and stretched with mastery towards the ends of the peel. The drilling of the shovel head is functional to these movements: the design, **the circular shape and the number of holes allow the ideal discharge of the flour,** thinking of the working gestures of the Neapolitan tradition.
- SPC Handle Special Powder Coated . The color of the Gulf of Naples.
- The 3 iconic Gi.Metal rivets are colored with the colors of the Italian flag, to symbolize the Made in Italy guarantee. They ensure stability and resistance.

CE MARK
MADE IN ITALY

GI-ANE-32RF/60