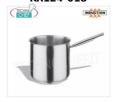

# TONK DIGHT ON THE PARTY OF THE

KR124-016

Delivery

# Pots, pans in stainless steel

Stainless bain-marie casserole, capacity 3 liters, also suitable for induction plates, diam.cm.16  $\times$  16h