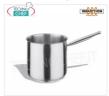

### KR124-020

### Delivery

## Pots, pans in stainless steel

Stainless steel bain-marie saucepan, capacity 6.2 liters, also suitable for induction plates, diam.cm.20 x 20h