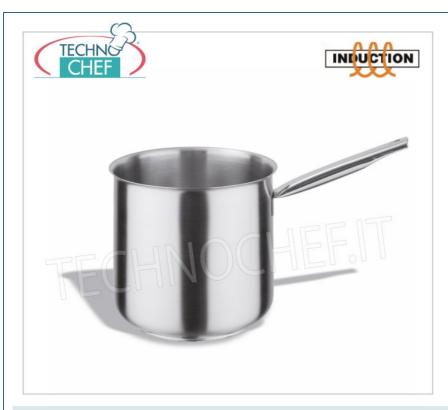

### PROFESSIONAL DESCRIPTION

Bain marie casserole in 18/10 stainless steel with 1 handle , professional line with:

- sandwich heat diffuser bottom (Stainless-Aluminum-Stainless),
- o diffuser bottom welding: special system by impact, offers maximum strength and resistance to long-lasting use,
- $\circ~$  models with diameter from 16 to 24 cm,
- o height from 16 to 24 cm,
- capacity from 3 to 6.2 liters

The whole range is suitable for GAS, GLASS CERAMIC, ELECTRIC HOTPLATE, INDUCTION HOTPLATE kitchens .