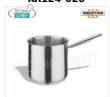

### KR124-018

Delivery

### Pots, pans in stainless steel

Stainless steel bain-marie casserole, capacity 4.5 liters, also suitable for induction plates, diam. Cm.18  $\times$  18h