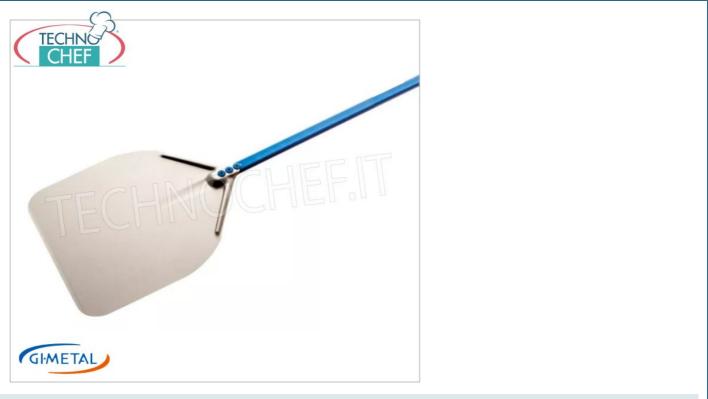

Services and Technologies for professional catering since 1973

PROFESSIONAL DESCRIPTION

RECTANGULAR PIZZA PEEL in ALUMINUM, BLUE Line, light, flexible and resistant, complete range :

• Shovel with neutral anodized aluminum head and blue anodized handle .

- It has a reduced weight compared to the classic models but an extreme sturdiness with the oval tubular handle to promote stability .
- The light and flexible head allows the spatula effect with special ribs that ensure the seal; the neutral anodization makes the surface uniform and protects it from oxidation; the sweet and regular milling facilitates the ascent of the pizza.
- The handle head joint is made up of the overlapping of the two elements secured by **three large in-line rivets** which **guarantee safety and immovability**, furthermore the absence of vibrations transmitted to the handle gives greater comfort in use.