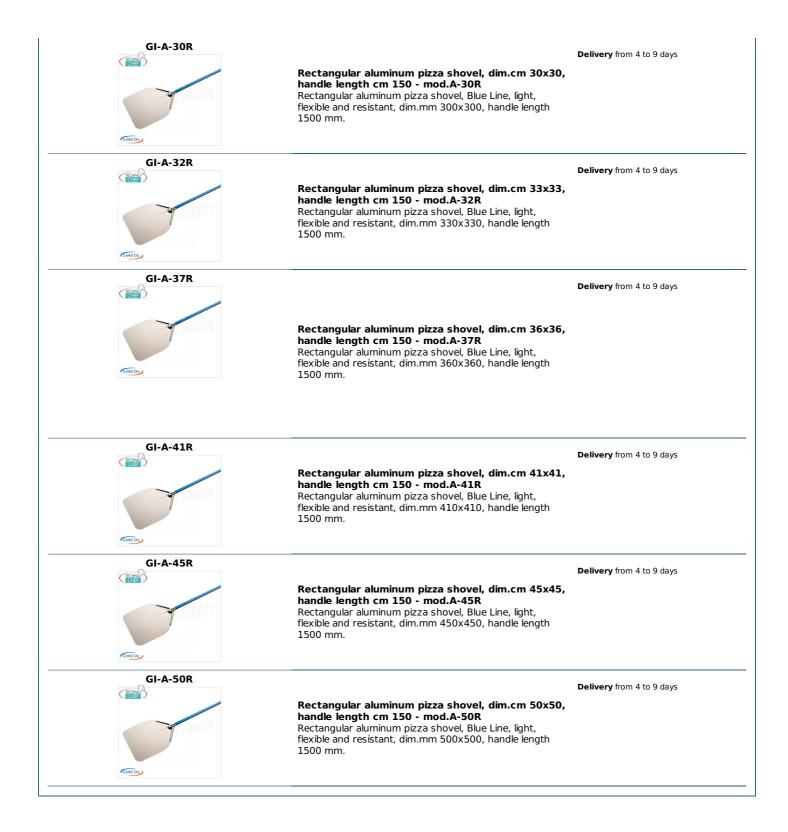

Services and Technologies for professional catering since 1973

PROFESSIONAL DESCRIPTION

RECTANGULAR PIZZA PEEL in ALUMINUM, BLUE Line, light, flexible and resistant, complete range :

• Shovel with neutral anodized aluminum head and blue anodized handle .

- It has a reduced weight compared to the classic models but an extreme sturdiness with the oval tubular handle to promote stability .
- The light and flexible head allows the spatula effect with special ribs that ensure the seal; the neutral anodization makes the surface uniform and protects it from oxidation; the sweet and regular milling facilitates the ascent of the pizza.
- The handle head joint is made up of the overlapping of the two elements secured by **three large in-line rivets** which **guarantee safety and immovability**, furthermore the absence of vibrations transmitted to the handle gives greater comfort in use.