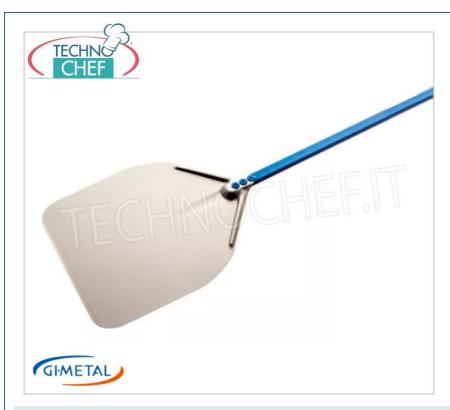

## PROFESSIONAL DESCRIPTION

RECTANGULAR PIZZA PEEL in ALUMINUM, BLUE Line, light, flexible and resistant, complete range:

- Shovel with neutral anodized aluminum head and blue anodized handle .
- It has a reduced weight compared to the classic models but an extreme sturdiness with the oval tubular handle to promote stability.
- The light and flexible head allows the spatula effect with special ribs that ensure the hold; the neutral anodization makes the surface uniform and protects it from oxidation; the sweet and regular milling facilitates the ascent of the pizza.
- The handle head joint is made up of the overlapping of the two elements secured by **three large in-line rivets** which **guarantee safety and immovability**, furthermore the absence of vibrations transmitted to the handle gives greater comfort in use.

CE MARK
MADE IN ITALY

GI-A-30R/120