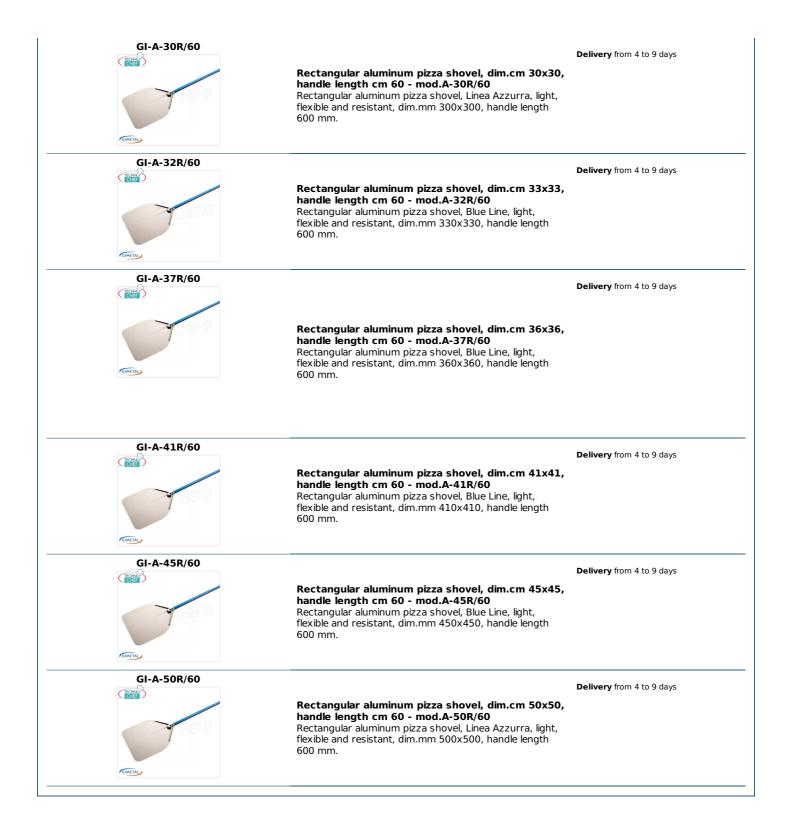

Services and Technologies for professional catering since 1973

PROFESSIONAL DESCRIPTION

RECTANGULAR PIZZA PEEL in ALUMINUM, BLUE Line, light, flexible and resistant, complete range :

• Shovel with neutral anodized aluminum head and blue anodized handle .

- It has a reduced weight compared to the classic models but an extreme sturdiness with the oval tubular handle to promote stability .
- The light and flexible head allows the spatula effect with special ribs that ensure the seal; the neutral anodization makes the surface uniform and protects it from oxidation; the sweet and regular milling facilitates the ascent of the pizza.
- The handle head joint is made up of the overlapping of the two elements secured by **three large in-line rivets** which **guarantee safety and immovability**, furthermore the absence of vibrations transmitted to the handle gives greater comfort in use.