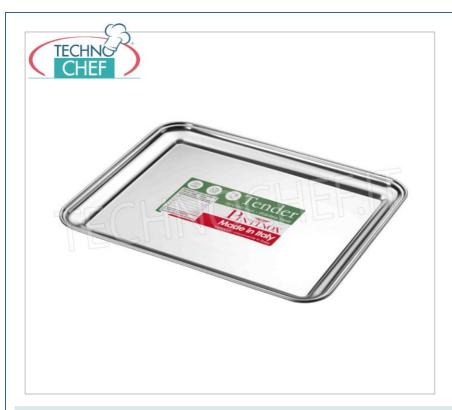

## **Pastry trays**

RECTANGULAR TRAY IN 18/C STAINLESS STEEL, PINTINOX, Tender Collection, Cm. 25X20

### **Pastry trays**

RECTANGULAR TRAY IN 18/C STAINLESS STEEL, PINTINOX, Tender Collection, Cm. 32X25

# MRN113427

Delivery

**Pastry trays**RECTANGULAR TRAY IN 18/C STAINLESS STEEL,
PINTINOX, Tender Collection, Cm. 36X29

# Pastry trays RECTANGULAR TRAY IN 18/C STAINLESS STEEL, PINTINOX, Tender Collection, Cm. 40x33 MRN113429 Pastry trays RECTANGULAR TRAY IN 18/C STAINLESS STEEL, PINTINOX, Tender Collection, Cm. 45x35 MRN113430 Pastry trays RECTANGULAR TRAY IN 18/C STAINLESS STEEL, PINTINOX, Tender Collection, Cm. 48x37 MRN113431 Pastry trays RECTANGULAR TRAY IN 18/C STAINLESS STEEL, PINTINOX, Tender Collection, Cm. 48x37 Delivery Pastry trays RECTANGULAR TRAY IN 18/C STAINLESS STEEL, PINTINOX, Tender Collection, Cm. 60x47