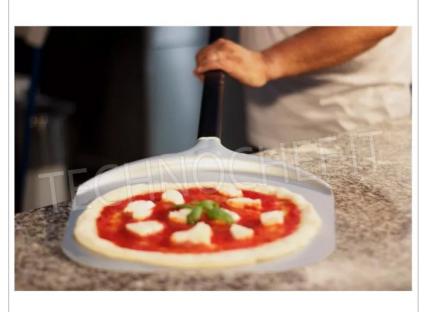

## RECTANGULAR PERFORATED PIZZA PEEL in ALUMINUM, ALICE line, light, smooth and resistant, complete range:

- Neutral anodized aluminum head 20/10 mm , black anodized handle 35/18 mm (thickness 1.4 mm).
- The handle head joint consists of inserting the head extension into the handle, blocked internally by two cones with expander.
- $\circ$  The 20/10 mm thickness gives rigidity and guarantees a firm head , able to support the heaviest pizzas.
- The rectangular head has the ideal housing for the pizza with a very large radius of curvature, cantilevered on the bottom.
- The milling is frontal. The 35x18 mm handle is solid with an aluminum thickness of 1.4 mm.
- The presence of specially designed holes on the initial part of the head allows any flour left under the pizza to be discharged during the dusting phase.