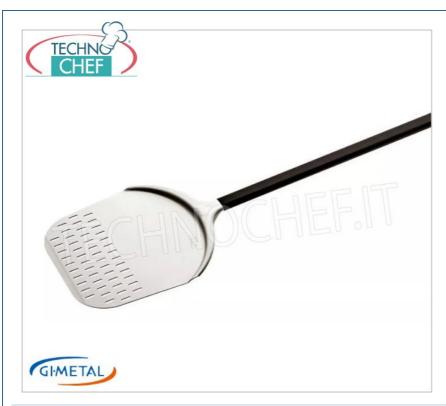

## RECTANGULAR PERFORATED PIZZA PEEL in ALUMINUM, ALICE line, light, smooth and resistant, complete range:

- Neutral anodized aluminum head 20/10 mm , black anodized handle 35/18 mm (thickness 1.4 mm).
- The handle head joint consists of inserting the head extension into the handle, blocked internally by two cones with expander.
- $\circ$  The 20/10 mm thickness gives rigidity and guarantees a firm head , able to support the heaviest pizzas.
- The rectangular head has the ideal housing for the pizza with a very large radius of curvature, cantilevered on the bottom.
- The milling is frontal. The 35x18 mm handle is solid with an aluminum thickness of 1.4 mm.
- The presence of specially designed holes on the initial part of the head allows any flour left under the pizza to be discharged during the dusting phase.

CE MARK
MADE IN ITALY

GI-R-32RF/60

Rectangular perforated aluminum pizza shovel, dim.cm.33x33, handle 60 cm - mod.R-32RF/60 Rectangular perforated aluminum pizza shovel, Alice Line, light, smooth and resistant, dim.mm 330x330, handle length 600 mm.