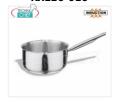

# KR126-016

**Delivery** from 4 to 9 days

## Pots, pans in stainless steel

Stainless steel casserole with pouring spouts, capacity 1.5 liters, also suitable for induction plates, diam.  $16\ \text{cm}\ \text{x}$  7.5h