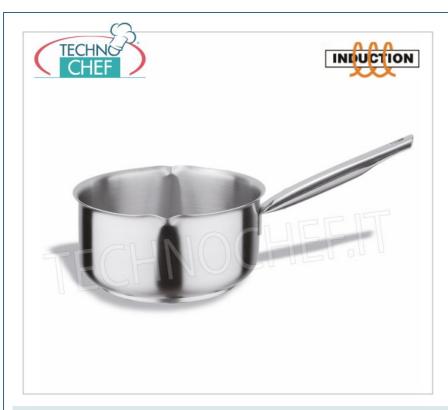

## 18/10 STAINLESS STEEL CASSEROLE with pouring spouts , 1 handle, professional line with:

- sandwich heat diffuser bottom (Stainless-Aluminum-Stainless),
- o diffuser bottom welding: special system by impact, offers maximum strength and resistance to long-lasting use,
- $\circ~$  models with diameter from 16 to 20 cm,
- $\circ~$  height from 7.5 to 10 cm,
- capacity from 1.5 to 3.1 liters

The whole range is suitable for GAS, GLASS CERAMIC, ELECTRIC HOTPLATE, INDUCTION HOTPLATE kitchens .

## Pots, pans in stainless steel

Stainless steel casserole with pouring spouts, capacity 1.5 liters, also suitable for induction plates, diam.  $16\ \text{cm}\ \text{x}$  7.5h