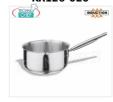

# KR126-020

**Delivery** from 4 to 9 days

#### Pots, pans in stainless steel

Stainless steel casserole with pouring spouts, capacity 3.1 liters, also suitable for induction plates, diam.cm.20  $\times$  10h