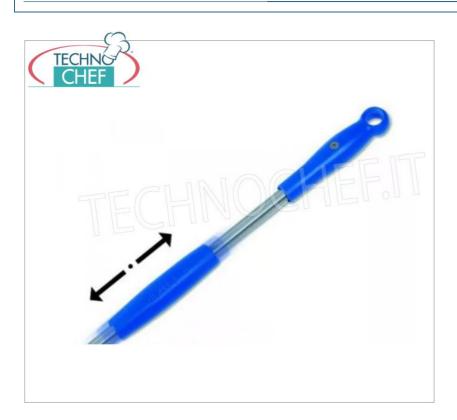

# PERFORATED PIZZA PEEL in STAINLESS STEEL, BLUE Line, light, smooth and resistant, complete range:

- Palettino turns and churns out entirely in stainless steel, avoiding the transmission of the heat of the oven.
- The bottom handle and the intermediate sliding grip are in a special high-density polymer, highly resistant to impact and heat.
- The sliding element also fits into the bottom of the handle so that the peel stacked with the head down can immediately be gripped correctly.
- $\circ~$  Highly resistant stainless steel
- Robust and light