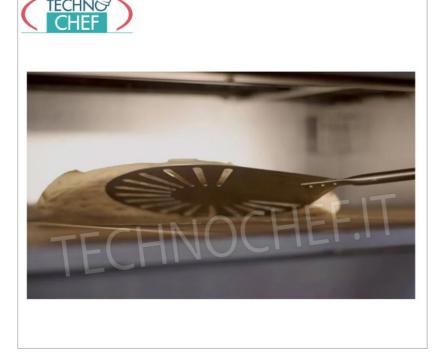

# PERFORATED PIZZA PEEL in STAINLESS STEEL, BLUE Line, light, smooth and resistant, complete range:

- Palettino turns and churns out entirely in stainless steel, avoiding the transmission of the heat of the oven.
- The bottom handle and the intermediate sliding grip are in a special high-density polymer, highly resistant to impact and heat.
- The sliding element also fits into the bottom of the handle so that the peel stacked with the head down can immediately be gripped correctly.
- $\circ~$  Highly resistant stainless steel
- Robust and light