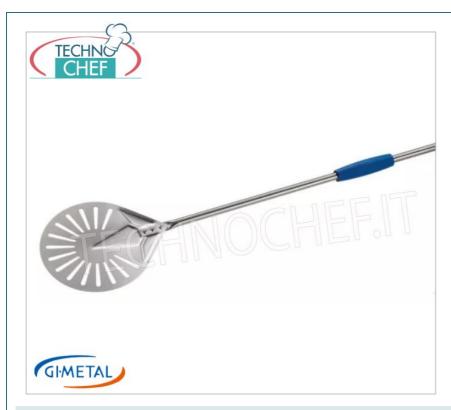

# PERFORATED PIZZA PEEL in STAINLESS STEEL, BLUE Line, light, smooth and resistant, complete range:

- Palettino turns and churns out entirely in stainless steel, avoiding the transmission of the heat of the oven.
- The bottom handle and the intermediate sliding grip are in a special high-density polymer, highly resistant to impact and heat.
- The sliding element also fits into the bottom of the handle so that the peel stacked with the head down can immediately be gripped correctly.
- $\circ~$  Highly resistant stainless steel
- Robust and light

## **AVAILABLE MODELS**

GI-I-17F

Stainless steel perforated pizza peel, Blue Line, diameter 17 cm, handle 150 cm - mod.I-17F Perforated pizza peel in stainless steel, Linea Azzurra, light, smooth and resistant, diameter 170 mm, handle length 1500 mm.