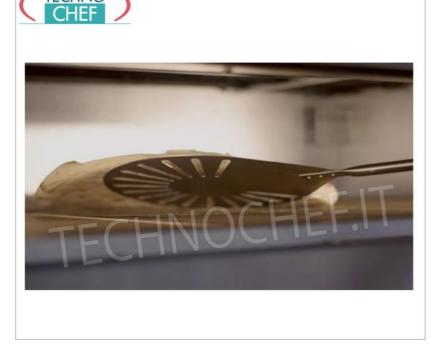

# PERFORATED PIZZA PEEL in STAINLESS STEEL, BLUE Line, light, smooth and resistant, complete range:

- Palettino turns and churns out entirely in stainless steel, avoiding the transmission of the heat of the oven.
- The bottom handle and the intermediate sliding grip are in a special high-density polymer, highly resistant to impact and heat.
- The sliding element also fits into the bottom of the handle so that the peel stacked with the head down can immediately be gripped correctly.
- $\circ~$  Highly resistant stainless steel
- Robust and light

## **AVAILABLE MODELS**

TIMETAL

GI-I-17F/200

Stainless steel perforated pizza peel, Blue Line, diameter 17 cm, handle 180 cm - mod.I-17F/180 Perforated pizza peel in stainless steel, Linea Azzurra, light, smooth and resistant, diameter 170 mm, handle length 1800 mm.