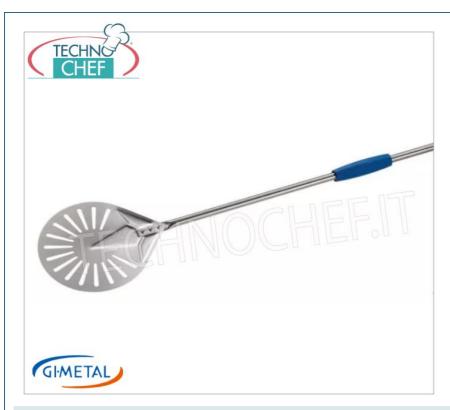

# PERFORATED PIZZA PEEL in STAINLESS STEEL, BLUE Line, light, smooth and resistant, complete range:

- Palettino turns and churns out entirely in stainless steel, avoiding the transmission of the heat of the oven.
- The bottom handle and the intermediate sliding grip are in a special high-density polymer, highly resistant to impact and heat.
- The sliding element also fits into the bottom of the handle so that the peel stacked with the head down can immediately be gripped correctly.
- $\circ~$  Highly resistant stainless steel
- Robust and light

## **AVAILABLE MODELS**

TIMETAL

GI-I-17F/200

Stainless steel perforated pizza peel, Blue Line, diameter 17 cm, handle 180 cm - mod.I-17F/180 Perforated pizza peel in stainless steel, Linea Azzurra, light, smooth and resistant, diameter 170 mm, handle length 1800 mm.