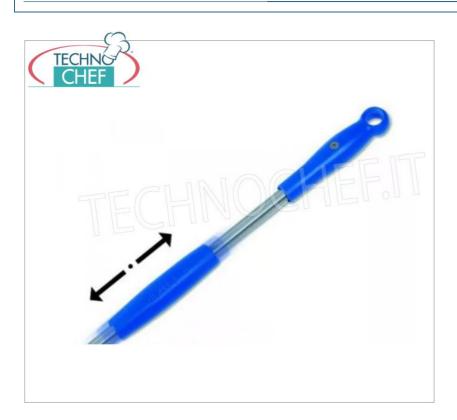

# PERFORATED PIZZA PEEL in STAINLESS STEEL, BLUE Line, light, smooth and resistant, complete range:

- Palettino turns and churns out entirely in stainless steel, avoiding the transmission of the heat of the oven.
- The bottom handle and the intermediate sliding grip are in a special high-density polymer, highly resistant to impact and heat.
- The sliding element also fits into the bottom of the handle so that the peel stacked with the head down can immediately be gripped correctly.
- $\circ~$  Highly resistant stainless steel
- Robust and light

## **AVAILABLE MODELS**

TIMETAL

GI-I-17F/200

Stainless steel perforated pizza peel, Blue Line, diameter 17 cm, handle 180 cm - mod.I-17F/180 Perforated pizza peel in stainless steel, Linea Azzurra, light, smooth and resistant, diameter 170 mm, handle length 1800 mm.