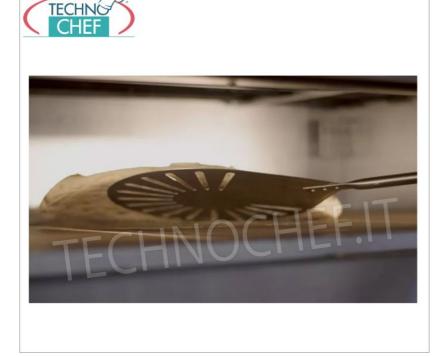

# PERFORATED PIZZA PEEL in STAINLESS STEEL, BLUE Line, light, smooth and resistant, complete range:

- Palettino turns and churns out entirely in stainless steel, avoiding the transmission of the heat of the oven.
- The bottom handle and the intermediate sliding grip are in a special high-density polymer, highly resistant to impact and heat.
- The sliding element also fits into the bottom of the handle so that the peel stacked with the head down can immediately be gripped correctly.
- $\circ~$  Highly resistant stainless steel
- Robust and light

## **AVAILABLE MODELS**

GI-I-17F/75

Stainless steel perforated pizza peel, Blue Line, diameter 17 cm, handle 180 cm - mod.I-17F/180 Perforated pizza peel in stainless steel, Linea Azzurra,

light, smooth and resistant, diameter 170 mm, handle length 1800 mm.