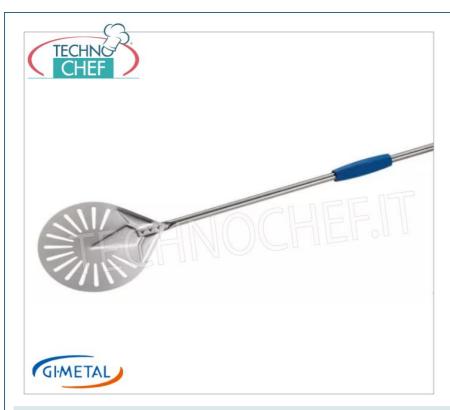

# PERFORATED PIZZA PEEL in STAINLESS STEEL, BLUE Line, light, smooth and resistant, complete range:

- Palettino turns and churns out entirely in stainless steel, avoiding the transmission of the heat of the oven.
- The bottom handle and the intermediate sliding grip are in a special high-density polymer, highly resistant to impact and heat.
- The sliding element also fits into the bottom of the handle so that the peel stacked with the head down can immediately be gripped correctly.
- $\circ~$  Highly resistant stainless steel
- Robust and light

## **AVAILABLE MODELS**

GI-I-17F/75

Stainless steel perforated pizza peel, Blue Line, diameter 17 cm, handle 180 cm - mod.I-17F/180 Perforated pizza peel in stainless steel, Linea Azzurra,

light, smooth and resistant, diameter 170 mm, handle length 1800 mm.