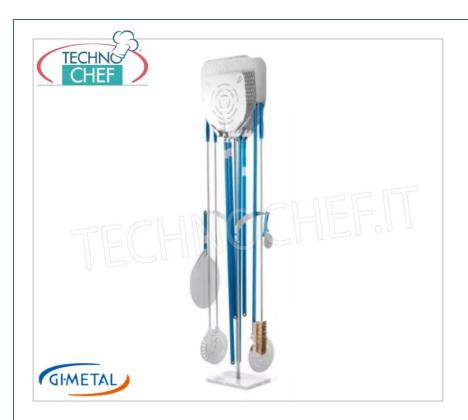

Services and Technologies for professional catering since 1973

| CODE       | DESCRIPTION                                                                                                                                             | PRICE/DELIVERY                   |
|------------|---------------------------------------------------------------------------------------------------------------------------------------------------------|----------------------------------|
| GI-AC-PPFD | Self-supporting shovel holder with marble base, capacity for 4 shovels with handle up to 150 cm and 4 supports for spatula and brush, dim.cm.57x25x183h | <b>Delivery</b> from 4 to 9 days |

## SHOVEL, SPOON and BRUSH HOLDER with MARBLE BASE , 10 SEATS :

- Self-supporting shovel rack , with marble base , small footprint, high quality and stability, which can be positioned in any small space.
- Capacity: 4 shovels with handle up to 150 cm in various head sizes and 4 holders for shovel and brush.
- Allows the peels to be hooked upside down , with less risk of involuntary burns . The mid-height flaps prevent the peel and brush from waving when hooked and it is possible to use them to hang two other tools (e.g. short shovel, pasta cutter, spatula..).
- o Dimensions: 25 x 57 xh 183 cm.
- $\circ~$  NB For shovels with handle of maximum 150 cm .
- $\circ\,$  Accessories not included .

## CE MARK MADE IN ITALY

| TECHNICAL CARD |      |  |
|----------------|------|--|
| breadth (mm)   | 570  |  |
| depth (mm)     | 250  |  |
| height (mm)    | 1830 |  |
|                |      |  |