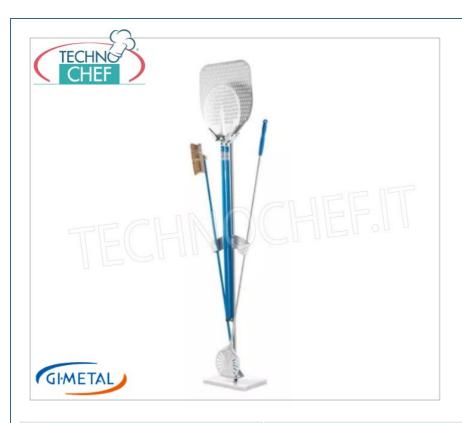

Services and Technologies for professional catering since 1973

| CODE          | DESCRIPTION                                                                                                                                           | PRICE/DELIVERY                   |
|---------------|-------------------------------------------------------------------------------------------------------------------------------------------------------|----------------------------------|
| GI-AC-BS200/1 | Self-supporting shovel holder with marble base, single front, capacity 2 shovels with handle max 200 cm, 1 small shovel and 1 brush, dim.mm 35x25x22h | <b>Delivery</b> from 4 to 9 days |

## SHOVEL HOLDER, SHOVEL and BRUSH with MARBLE BASE, 4 places :

- $\circ~$  Single sided holder for 2 shovels, 1 small peeler and 1 brush .
- $\circ\,$  Structure in stainless steel , supports in anodized aluminum , base in marble .
- **Solid and practical**, it allows you to have all the tools available next to the oven.
- NB For shovels with handle of maximum 200 cm
- Accessories not included .