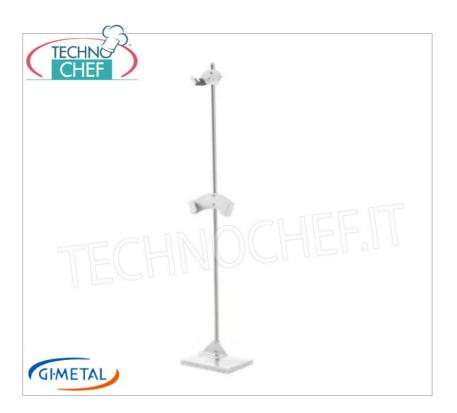

Services and Technologies for professional catering since 1973

| CODE          | DESCRIPTION                                                                                                                                           | PRICE/DELIVERY                   |
|---------------|-------------------------------------------------------------------------------------------------------------------------------------------------------|----------------------------------|
| GI-AC-BS200/1 | Self-supporting shovel holder with marble base, single front, capacity 2 shovels with handle max 200 cm, 1 small shovel and 1 brush, dim.mm 35x25x22h | <b>Delivery</b> from 4 to 9 days |

## SHOVEL HOLDER, SHOVEL and BRUSH with MARBLE BASE, 4 places :

- $\circ~$  Single sided holder for 2 shovels, 1 small peeler and 1 brush .
- $\circ\,$  Structure in stainless steel , supports in anodized aluminum , base in marble .
- **Solid and practical**, it allows you to have all the tools available next to the oven.
- NB For shovels with handle of maximum 200 cm
- Accessories not included .

## CE MARK MADE IN ITALY

| MADE IN ITALY  |      |  |
|----------------|------|--|
| TECHNICAL CARD |      |  |
| breadth (mm)   | 350  |  |
| depth (mm)     | 250  |  |
| height (mm)    | 2200 |  |