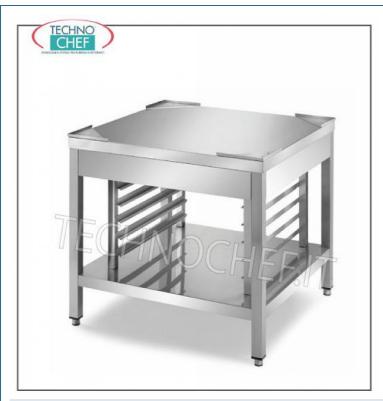

## MZBPF1/8

**Delivery** from 15 to 25 days

Bases for Ovens, dimensions mm. 800x800x720h Base support in stainless steel for oven on legs, with lower shelf and guides for inserting 7 Gastro-Norm 2/1 trays h 60 mm., Dim. mm. 800x800x720 h.

# Bases for Ovens, dimensions mm. 900x900x720h

Base support in stainless steel for oven on legs, with lower shelf and guides for inserting 7 Gastro-Norm 2/1 trays h 60 mm., Dim. mm. 900x900x720 h.