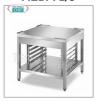

## MZBPF1/8

**Delivery** from 15 to 25 days

Bases for Ovens, dimensions mm. 800x800x720h Base support in stainless steel for oven on legs, with lower shelf and guides for inserting 7 Gastro-Norm 2/1 trays h 60 mm., Dim. mm. 800x800x720 h.

# Bases for Ovens, dimensions mm. 900x900x720h

Base support in stainless steel for oven on legs, with lower shelf and guides for inserting 7 Gastro-Norm 2/1 trays h 60 mm., Dim. mm. 900x900x720 h.