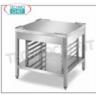

## MZBPF1/8

**Delivery** from 15 to 25 days

Bases for Ovens, dimensions mm. 800x800x720h Base support in stainless steel for oven on legs, with lower shelf and guides for inserting 7 Gastro-Norm 2/1 trays h 60 mm., Dim. mm. 800x800x720 h.

# Bases for Ovens, dimensions mm. 900x900x720h

Base support in stainless steel for oven on legs, with lower shelf and guides for inserting 7 Gastro-Norm 2/1 trays h 60 mm., Dim. mm. 900x900x720 h.