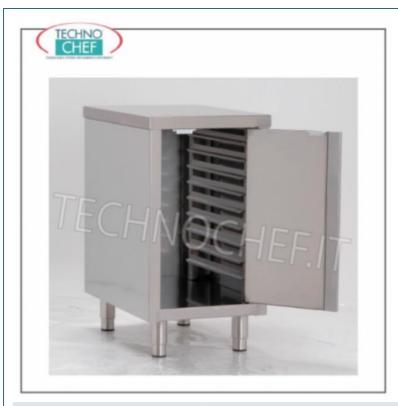

# Cabinet bases for ovens with guides for trays, dim. cm. $80 \times 80$

Base support in stainless steel for oven on cabinet with hinged door and guides for inserting 7 Gastro-Norm 2/1 trays h 60 mm., Dim. mm. 800x800x720 h.

## Support Base cabinet for Ovens with Trays guides, dim. cm. 90x90

Base support in stainless steel for oven on cabinet with hinged door and guides for inserting 7 Gastro-Norm 2/1 trays h 60 mm., Dim. mm. 900x900x720 h.