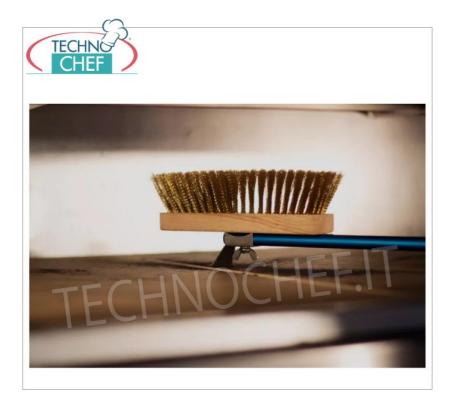

Services and Technologies for professional catering since 1973

PROFESSIONAL DESCRIPTION

LARGE ADJUSTABLE BRUSH with BRASS BRISTLES, complete range with handle length from 120 and 200 cm :

 $\circ~$  Professional brush with brass bristles and stainless steel rear scraper .

- Anodized aluminum handle .
- The brass bristles allow a quick and more efficient cleaning of the refractory stone from food residues, flour or ash.
- The brush head can be adjusted to reach any area of the oven.
- The stainless steel rear scraper allows you to remove any residues stuck to the oven floor.
- Brush dimensions: 27x6xh4.6 cm.