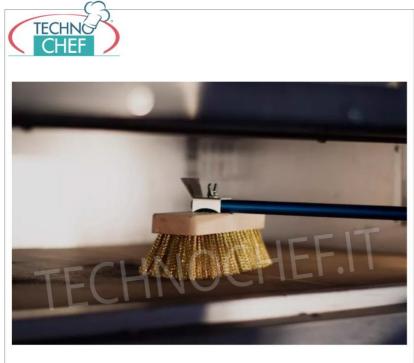

Services and Technologies for professional catering since 1973

PROFESSIONAL DESCRIPTION

LARGE ADJUSTABLE BRUSH with BRASS BRISTLES, complete range with handle length from 120 and 200 cm :

 $\circ~$  Professional brush with brass bristles and stainless steel rear scraper .

- Anodized aluminum handle .
- The brass bristles allow a quick and more efficient cleaning of the refractory stone from food residues, flour or ash.
- The brush head can be adjusted to reach any area of the oven.
- The stainless steel rear scraper allows you to remove any residues stuck to the oven floor.
- Brush dimensions: 27x6xh4.6 cm.