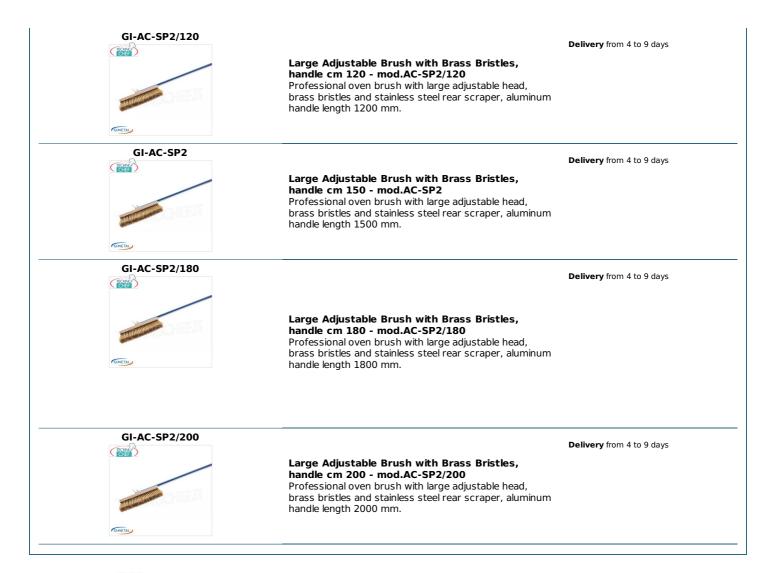

Services and Technologies for professional catering since 1973

PROFESSIONAL DESCRIPTION

LARGE ADJUSTABLE BRUSH with BRASS BRISTLES, complete range with handle length from 120 and 200 cm :

 $\circ~$  Professional brush with brass bristles and stainless steel rear scraper .

- Anodized aluminum handle .
- The brass bristles allow a quick and more efficient cleaning of the refractory stone from food residues, flour or ash.
- The brush head can be adjusted to reach any area of the oven.
- The stainless steel rear scraper allows you to remove any residues stuck to the oven floor.
- Brush dimensions: 27x6xh4.6 cm.