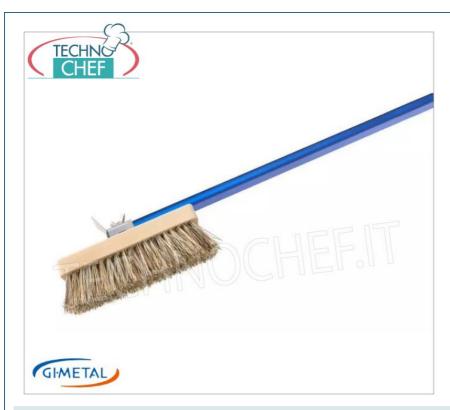

### PROFESSIONAL DESCRIPTION

 $\textbf{ADJUSTABLE BRUSH with NATURAL BRISTLES, complete range with handle length from 120 and 200 \ cm: \\$ 

- $\circ\,$  Professional brush with natural fiber bristles and stainless steel rear scraper .
- $\circ \ \ \textbf{Anodized aluminum handle} \ .$
- The natural fiber bristles allow quick and non-aggressive cleaning to remove food residues, flour or ash.
- The brush head can be adjusted to reach any area of the oven.
- $\circ~$  The stainless steel rear scraper allows you to remove any residues stuck to the oven floor.
- Brush dimensions: 20x6xh11 cm.

# Adjustable Brush with Natural Bristles, handle cm 120 - mod.AC-SPN2/120

Professional oven brush with adjustable head, natural bristles and stainless steel rear scraper, aluminum handle length 1200 mm.