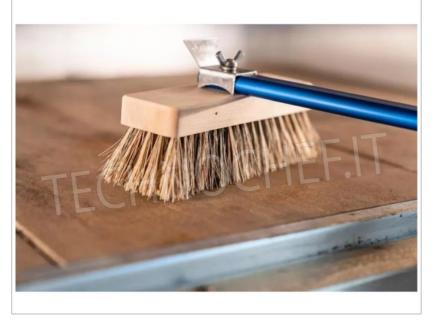

### PROFESSIONAL DESCRIPTION

 $\textbf{ADJUSTABLE BRUSH with NATURAL BRISTLES, complete range with handle length from 120 and 200 \ cm: \\$ 

- $\circ\,$  Professional brush with natural fiber bristles and stainless steel rear scraper .
- $\circ \ \ \textbf{Anodized aluminum handle} \ .$
- The natural fiber bristles allow quick and non-aggressive cleaning to remove food residues, flour or ash.
- The brush head can be adjusted to reach any area of the oven.
- $\circ~$  The stainless steel rear scraper allows you to remove any residues stuck to the oven floor.
- Brush dimensions: 20x6xh11 cm.