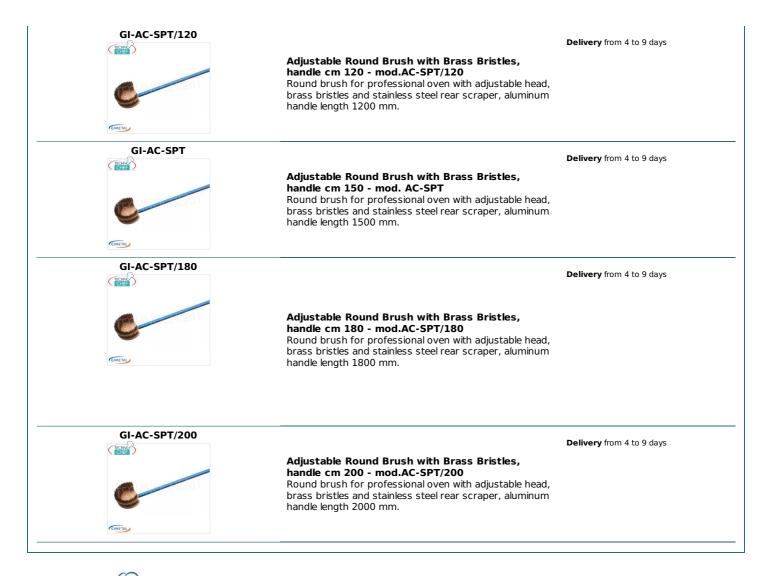

## PROFESSIONAL DESCRIPTION

ROUND ADJUSTABLE BRUSH with BRASS BRISTLES, complete range with handle length from 120 to 200 cm :

• Professional brush with brass bristles and stainless steel rear scraper .

- Anodized aluminum handle, round shaped head to reach the ends of circular shaped ovens that the rectangular shaped brush would not be able to clean perfectly.
- The brass bristles allow a quick and more efficient cleaning of the refractory stone from food residues, flour or ash.
- The brush head can be adjusted to reach any area of the oven.
- The stainless steel rear scraper allows you to remove any residues stuck to the oven floor.
- Brush size: 17x15xh4.6 cm.