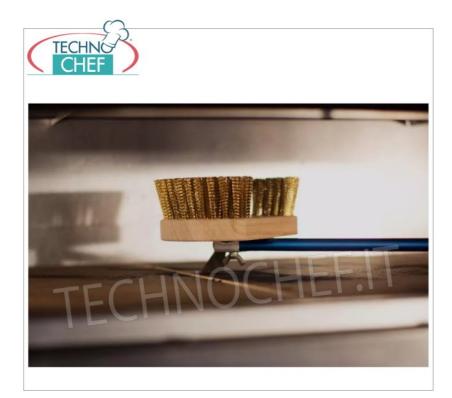

## PROFESSIONAL DESCRIPTION

ROUND ADJUSTABLE BRUSH with BRASS BRISTLES, complete range with handle length from 120 to 200 cm :

• Professional brush with brass bristles and stainless steel rear scraper .

- Anodized aluminum handle, round shaped head to reach the ends of circular shaped ovens that the rectangular shaped brush would not be able to clean perfectly.
- The brass bristles allow a quick and more efficient cleaning of the refractory stone from food residues, flour or ash.
- The brush head can be adjusted to reach any area of the oven.
- The stainless steel rear scraper allows you to remove any residues stuck to the oven floor.
- Brush size: 17x15xh4.6 cm.