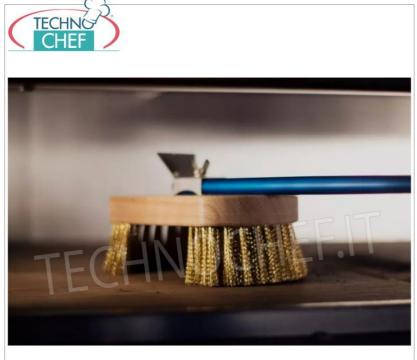

## PROFESSIONAL DESCRIPTION

ROUND ADJUSTABLE BRUSH with BRASS BRISTLES, complete range with handle length from 120 to 200 cm :

• Professional brush with brass bristles and stainless steel rear scraper .

- Anodized aluminum handle, round shaped head to reach the ends of circular shaped ovens that the rectangular shaped brush would not be able to clean perfectly.
- The brass bristles allow a quick and more efficient cleaning of the refractory stone from food residues, flour or ash.
- The brush head can be adjusted to reach any area of the oven.
- The stainless steel rear scraper allows you to remove any residues stuck to the oven floor.
- Brush size: 17x15xh4.6 cm.