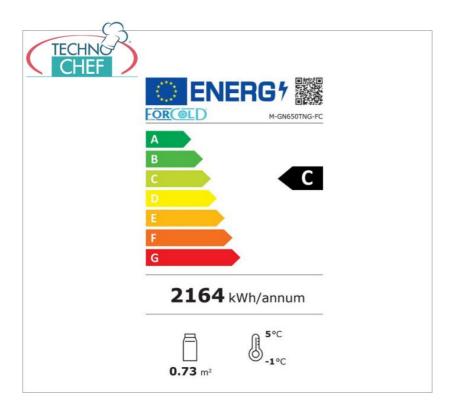

Services and Technologies for professional catering since 1973  $\,$ 

| CODE                     | DESCRIPTION                                                                                                                                                                                                           | PRICE/DELIVERY                    |
|--------------------------|-----------------------------------------------------------------------------------------------------------------------------------------------------------------------------------------------------------------------|-----------------------------------|
| FC-M-GN1410TNG-FC        | Professional refrigerated cabinet, 2 glass doors, with monobloc, plug-in system, ventilated, 650 lt, Temp.+0°/+8°C, GN 2/1, Ecological in Class C, Gas R290, V.230/ 1, Kw.0,508, Weight 206 Kg, dim.mm.1480x830x2010h | <b>Delivery</b> from 8 to 15 days |
| PROFESSIONAL DESCRIPTION |                                                                                                                                                                                                                       |                                   |

## REFRIGERATED CABINET 2 GLASS DOORS , Professional Line, It.1300, Ventilated, GN 2/1, Temp.+0°/+8°C, with Monobloc, Plug-in system, Class C: • made of AISI 201 stainless steel; • ventilated refrigeration; • Monobloc refrigeration unit; o refrigeration unit with plug-in system characterized by easy and immediate installation or possible removal/replacement; o silent motor; monobloc protected by stainless steel sheet; • temperature +0°/+8°C; $\circ\,$ electronic temperature control with digital thermostat ; • energy class C; • ecological refrigerant gas R290; • maximum ambient temperature: +32°C; o maximum ambient humidity: 60%HR; • electric resistance around the door frame to eliminate condensation; • insulation thickness 60 mm; • automatic defrost; $\circ\,$ electronic control of the defrost temperature ; automatic evaporation of condensation water; • anti-corrosion treated evaporator; o door with return spring and reversible; · door lock with key; o door seal removable without tools; internal LED light; bottom with rounded corners; external bottom and back panels in galvanized sheet metal; • Height-adjustable feet.