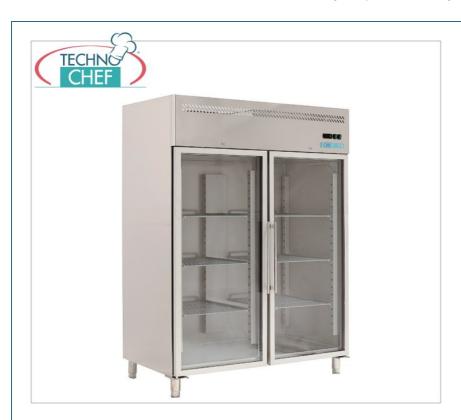

Services and Technologies for professional catering since 1973  $\,$ 

| CODE                     | DESCRIPTION                                                                                                                                                                                                           | PRICE/DELIVERY                    |
|--------------------------|-----------------------------------------------------------------------------------------------------------------------------------------------------------------------------------------------------------------------|-----------------------------------|
| FC-M-GN1410TNG-FC        | Professional refrigerated cabinet, 2 glass doors, with monobloc, plug-in system, ventilated, 650 lt, Temp.+0°/+8°C, GN 2/1, Ecological in Class C, Gas R290, V.230/ 1, Kw.0,508, Weight 206 Kg, dim.mm.1480x830x2010h | <b>Delivery</b> from 8 to 15 days |
| PROFESSIONAL DESCRIPTION |                                                                                                                                                                                                                       |                                   |

## REFRIGERATED CABINET 2 GLASS DOORS , Professional Line, It.1300, Ventilated, GN 2/1, Temp.+0°/+8°C, with Monobloc, Plug-in system, Class C: • made of AISI 201 stainless steel; • ventilated refrigeration; • Monobloc refrigeration unit; o refrigeration unit with plug-in system characterized by easy and immediate installation or possible removal/replacement; o silent motor; monobloc protected by stainless steel sheet; • temperature +0°/+8°C; $\circ\,$ electronic temperature control with digital thermostat ; • energy class C; • ecological refrigerant gas R290; • maximum ambient temperature: +32°C; o maximum ambient humidity: 60%HR; • electric resistance around the door frame to eliminate condensation; • insulation thickness 60 mm; • automatic defrost; $\circ\,$ electronic control of the defrost temperature ; automatic evaporation of condensation water; • anti-corrosion treated evaporator; o door with return spring and reversible; · door lock with key; o door seal removable without tools; internal LED light; bottom with rounded corners; external bottom and back panels in galvanized sheet metal; • Height-adjustable feet.