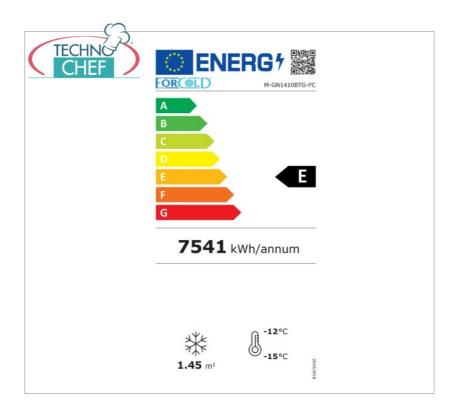

Services and Technologies for professional catering since 1973

FREEZER-FREEZER CABINET 2 GLASS DOORS , Professional Line, lt.1300, Ventilated, GN 2/1, Temp.-18/-22°C, with monobloc, plug-in system, Class E :

• made of AISI 201 stainless steel ;

- ventilated refrigeration ;
- Monobloc refrigeration unit ;
- refrigeration unit with plug-in system characterized by easy and immediate installation or possible removal/replacement;
- silent motor;
- monobloc protected by stainless steel sheet ;
- temperature -18°/-22°C ;
- $\circ~$  electronic temperature control with digital thermostat ;
- energy class C ;
- ecological refrigerant gas R290 ;
- maximum ambient temperature: +32°C;
- maximum ambient humidity: 60%HR;
- electric resistance around the door frame to eliminate condensation;
- insulation thickness 60 mm ;
- automatic defrost ;
- electronic control of the defrost temperature ;
- automatic evaporation of condensation water ;
- anti-corrosion treated evaporator;
- door with return spring and reversible;
- door lock with key;
- door seal removable without tools;
- internal LED light;
- bottom with rounded corners;
- external bottom and back panels in galvanized sheet metal;
- Height-adjustable feet.