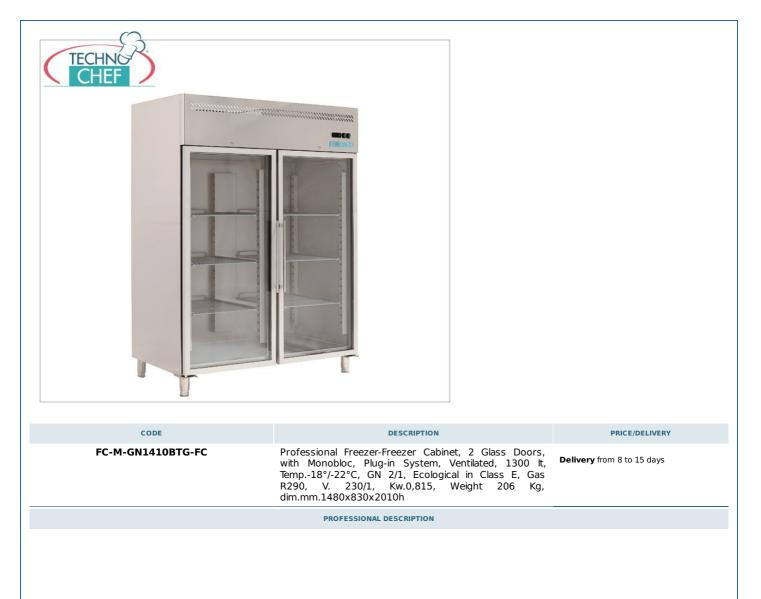

Services and Technologies for professional catering since 1973

FREEZER-FREEZER CABINET 2 GLASS DOORS , Professional Line, lt.1300, Ventilated, GN 2/1, Temp.-18/-22°C, with monobloc, plug-in system, Class E :

• made of AISI 201 stainless steel ;

- ventilated refrigeration ;
- Monobloc refrigeration unit ;
- refrigeration unit with plug-in system characterized by easy and immediate installation or possible removal/replacement;
- silent motor;
- monobloc protected by stainless steel sheet ;
- temperature -18°/-22°C ;
- $\circ~$  electronic temperature control with digital thermostat ;
- energy class C ;
- ecological refrigerant gas R290 ;
- maximum ambient temperature: +32°C;
- maximum ambient humidity: 60%HR;
- electric resistance around the door frame to eliminate condensation;
- insulation thickness 60 mm ;
- automatic defrost ;
- electronic control of the defrost temperature ;
- automatic evaporation of condensation water ;
- anti-corrosion treated evaporator;
- door with return spring and reversible;
- door lock with key;
- door seal removable without tools;
- internal LED light;
- bottom with rounded corners;
- external bottom and back panels in galvanized sheet metal;
- Height-adjustable feet.

## Supplied :

- 6 GN 2/1 grills
- 6 pairs of guides

## **CE MARK**

| TECHNICAL CARD            |          |
|---------------------------|----------|
| power supply              | Monofase |
| Volts                     | V 230/1  |
| frequency (Hz)            | 50       |
| motor power capacity (Kw) | 0,815    |
| net weight (Kg)           | 206      |
| gross weight (Kg)         | 227      |
| breadth (mm)              | 1480     |
| depth (mm)                | 830      |
| height (mm)               | 2010     |
|                           |          |