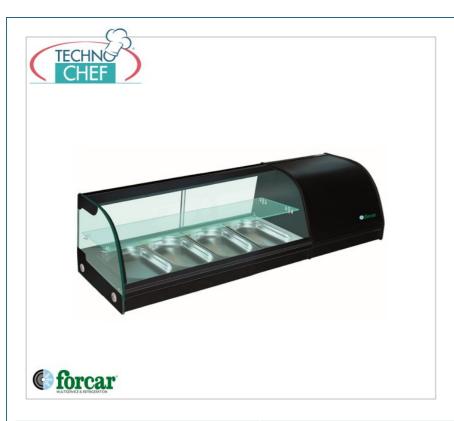

# REFRIGERATED DISPLAY CABINET for SUSHI, 2 SHELVES, capacity 4 Gastro-Norm 1/3 PANS, Class B :

- $\circ~$  Structure in plastic and glass ;
- Rear sliding glass doors;
- Curved front glass;
- N.2 shelves;
- Capacity 4 GN 1/3 containers h 40 mm (included);
- Static refrigeration;
- Manual thermostat;
- Manual defrost;
- Temperature +4°/+8°C;
- Electronic temperature control;
- Energy class B;
- Refrigerant gas R600a;
- Led illumination.