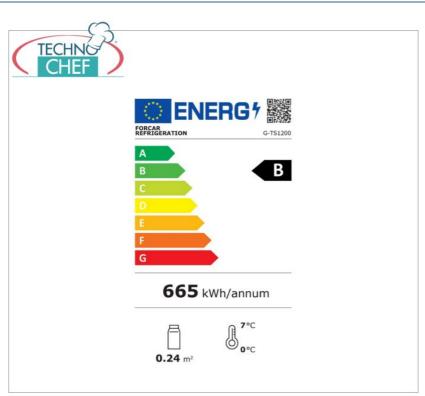

Services and Technologies for professional catering since 1973

| CODE        | DESCRIPTION                                                                                                                                         | PRICE/DELIVERY                   |
|-------------|-----------------------------------------------------------------------------------------------------------------------------------------------------|----------------------------------|
| FO-G-TS1200 | Refrigerated display case for Sushi, 2 shelves, capacity 4 GN 1/3 containers, Class B, temperature +4°/+8°C, V.230/1, Kw.0.16, dim.mm.1200x415x300h | <b>Delivery</b> from 4 to 9 days |

# REFRIGERATED DISPLAY CABINET for SUSHI, 2 SHELVES, capacity 4 Gastro-Norm 1/3 PANS, Class B :

- $\circ~$  Structure in plastic and glass ;
- Rear sliding glass doors;
- Curved front glass;
- N.2 shelves;
- Capacity 4 GN 1/3 containers h 40 mm (included);
- Static refrigeration;
- Manual thermostat;
- Manual defrost;
- Temperature +4°/+8°C;
- Electronic temperature control;
- Energy class B;
- Refrigerant gas R600a;
- Led illumination.