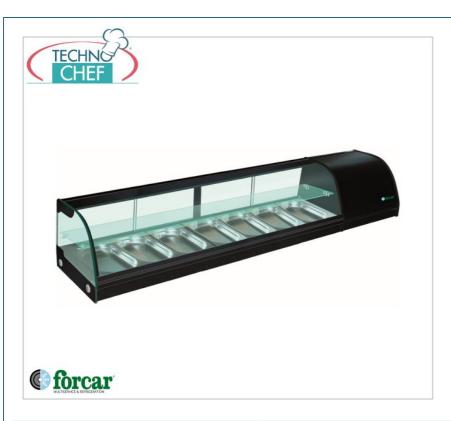

Services and Technologies for professional catering since 1973

| CODE        | DESCRIPTION                                                                                                                                         | PRICE/DELIVERY                   |
|-------------|-----------------------------------------------------------------------------------------------------------------------------------------------------|----------------------------------|
| FO-G-TS1800 | Refrigerated display case for Sushi, 2 shelves, capacity 7 GN 1/3 containers, Class B, temperature +4°/+8°C, V.230/1, Kw.0.23, dim.mm.1800x415x300h | <b>Delivery</b> from 4 to 9 days |

# REFRIGERATED DISPLAY CABINET for SUSHI, 2 SHELVES, capacity 7 Gastro-Norm 1/3 PANS, Class B:

- $\circ~$  Structure in plastic and glass ;
- Rear sliding glass doors;
- Curved front glass;
- N.2 shelves;
- Capacity 7 GN 1/3 containers h 40 mm (included);
- Static refrigeration;
- Manual thermostat;
- Manual defrost;
- Temperature +4°/+8°C;
- Electronic temperature control;
- Energy class B;
- Refrigerant gas R290;
- Led illumination.