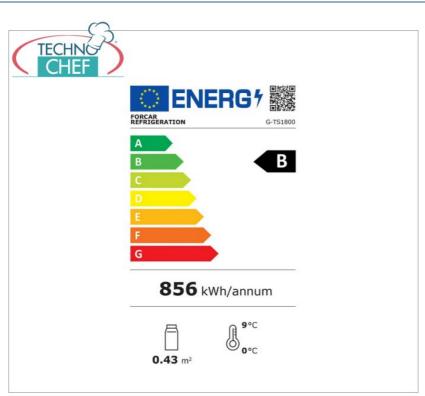

Services and Technologies for professional catering since 1973

| CODE        | DESCRIPTION                                                                                                                                         | PRICE/DELIVERY                   |
|-------------|-----------------------------------------------------------------------------------------------------------------------------------------------------|----------------------------------|
| FO-G-TS1800 | Refrigerated display case for Sushi, 2 shelves, capacity 7 GN 1/3 containers, Class B, temperature +4°/+8°C, V.230/1, Kw.0.23, dim.mm.1800x415x300h | <b>Delivery</b> from 4 to 9 days |

# REFRIGERATED DISPLAY CABINET for SUSHI, 2 SHELVES, capacity 7 Gastro-Norm 1/3 PANS, Class B:

- $\circ~$  Structure in plastic and glass ;
- Rear sliding glass doors;
- Curved front glass;
- N.2 shelves;
- Capacity 7 GN 1/3 containers h 40 mm (included);
- Static refrigeration;
- Manual thermostat;
- Manual defrost;
- Temperature +4°/+8°C;
- Electronic temperature control;
- Energy class B;
- Refrigerant gas R290;
- Led illumination.