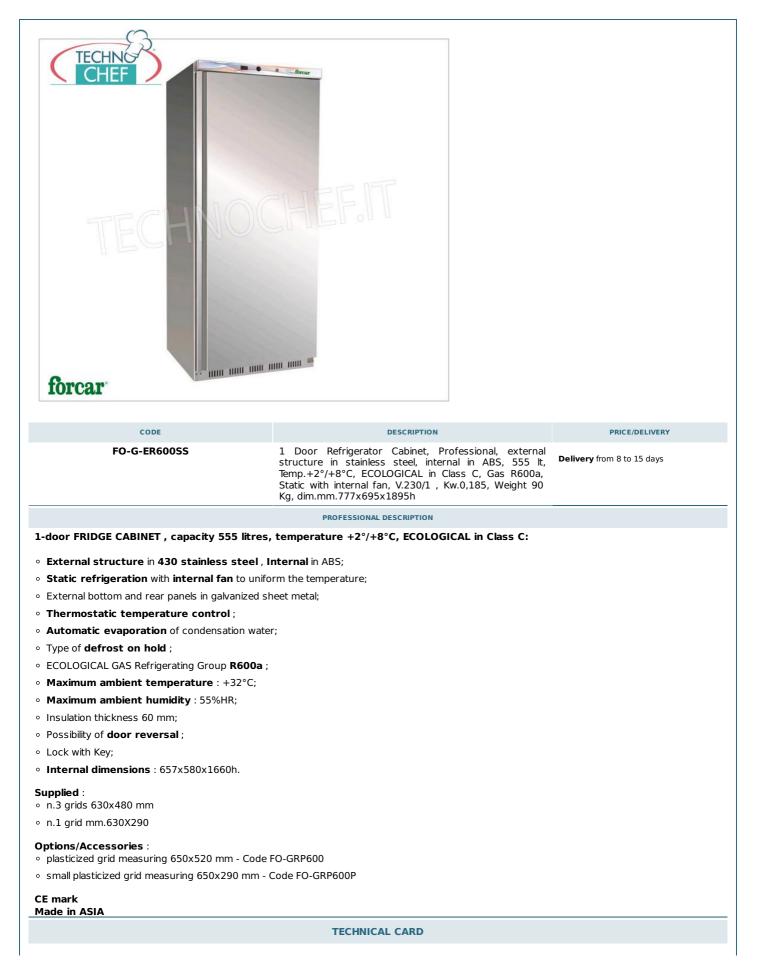

| TECHNO | FORCAR<br>REFRIGERATION G-ER600SS                                                                                                                                                                                                                                                                                                          |      |
|--------|--------------------------------------------------------------------------------------------------------------------------------------------------------------------------------------------------------------------------------------------------------------------------------------------------------------------------------------------|------|
| TECI   | A***<br>A*<br>A<br>A<br>B<br>C<br>D<br>C<br>D<br>C<br>D<br>C<br>D<br>C<br>C<br>C<br>C<br>C<br>D<br>C<br>C<br>C<br>C<br>D<br>C<br>C<br>D<br>C<br>C<br>D<br>C<br>C<br>D<br>C<br>C<br>D<br>C<br>C<br>D<br>C<br>C<br>D<br>C<br>C<br>C<br>D<br>C<br>C<br>C<br>D<br>C<br>C<br>D<br>C<br>C<br>C<br>C<br>C<br>C<br>C<br>C<br>C<br>C<br>C<br>C<br>C | EF.M |