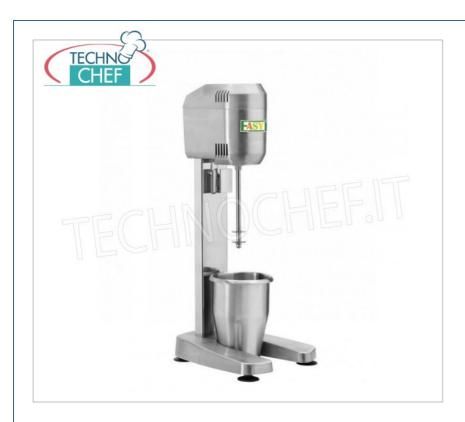

Services and Technologies for professional catering since 1973

| CODE  | DESCRIPTION                                                                                                                                       | PRICE/DELIVERY |
|-------|---------------------------------------------------------------------------------------------------------------------------------------------------|----------------|
| FMDMB | Blender, EASYLINE-FIMAR, made of aluminium, stainless<br>steel glass, capacity 0.8 litres, V.230/1, Kw.0.4, Weight<br>3.6 Kg, dim.mm.200x230x500h | Delivery       |

## PROFESSIONAL DESCRIPTION

BLENDER, for the preparation of milkshakes, smoothies, etc.:

- $\circ~$  made of aluminum with stainless steel column and glass ;
- glass capacity 0.8 liters;
- speed 16,000 rpm;
- automatic ignition system only with glass inserted;
- $\circ~$  ideal for making cocktails,~milkshakes,~sorbets~etc~...