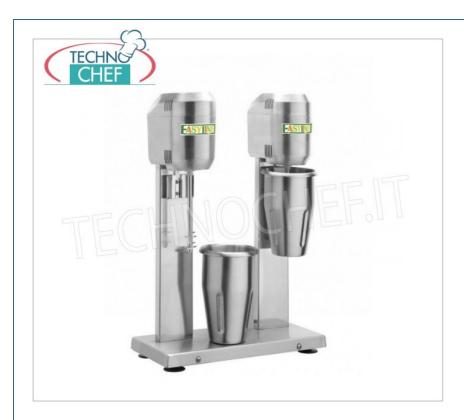

Services and Technologies for professional catering since 1973

| CODE    | DESCRIPTION                                                                                                                                                    | PRICE/DELIVERY |
|---------|----------------------------------------------------------------------------------------------------------------------------------------------------------------|----------------|
| FMDMB20 | Double blender, EASYLINE-FIMAR, made of aluminium, 2 stainless steel glasses, capacity 0.8+0.8 litres, V.230/1, Kw.0.4+0.4, Weight 7.5 Kg, dim.mm.330x160x500h | Delivery       |

## DOUBLE BLENDER, for the preparation of milkshakes, smoothies, etc.:

- made of aluminum with column and 2 stainless steel glasses;
- cup capacity 0.8+0.8 lt;
- speed 16,000 rpm;
- automatic ignition system only with glass inserted;
- $\circ~$  ideal for making cocktails,~milkshakes,~sorbets~etc~...