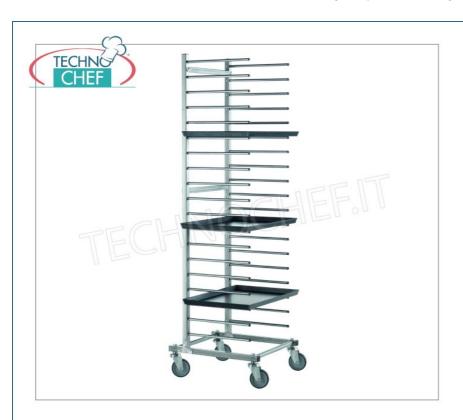

Services and Technologies for professional catering since 1973

| CODE    | DESCRIPTION                                                                                                                          | PRICE/DELIVERY                   |
|---------|--------------------------------------------------------------------------------------------------------------------------------------|----------------------------------|
| GIBZ-2U | Galvanized steel rack trolley with rungs with tubular<br>supports, pitch 80 mm, capacity 20 trays, dim. external<br>mm 510x540x1720h | <b>Delivery</b> from 4 to 9 days |

## Galvanized steel rack pastry / pizzeria tray trolley:

- made of galvanized steel,
- Arm structure for **20 trays 40x60 cm**,
- $\circ~$  tubular supports with  $\mbox{useful passage between the shelves 66 mm}$  ,
- $\circ$  100 mm **pivoting wheels** .
- Maximum load 80 kg .