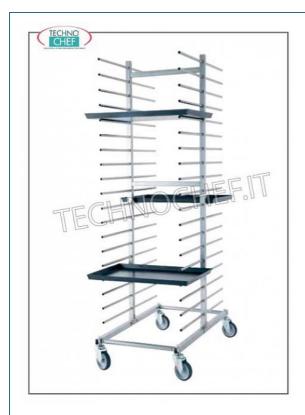

Services and Technologies for professional catering since 1973  $\,$ 

| CODE    | DESCRIPTION                                                                                                                               | PRICE/DELIVERY                   |
|---------|-------------------------------------------------------------------------------------------------------------------------------------------|----------------------------------|
| GIBI-4U | DOUBLE rack trolley with rungs, in STAINLESS STEEL with tubular supports, pitch 100 mm, capacity 40 trays, dim. external mm 520x860x1730h | <b>Delivery</b> from 4 to 9 days |

## DOUBLE TROLLEY:

- made of STAINLESS STEEL ,
- $\circ~$  80 mm pitch tubular supports,
- o capacity 40 trays.

## MADE IN ITALY

| MADE IN ITALI     |      |  |
|-------------------|------|--|
| TECHNICAL CARD    |      |  |
| net weight (Kg)   | 20   |  |
| gross weight (Kg) | 25   |  |
| breadth (mm)      | 520  |  |
| depth (mm)        | 860  |  |
| height (mm)       | 1730 |  |
|                   |      |  |