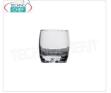

### Glasses for water and wine

WATER GLASS, BORMIOLI ROCCO, Galassia Collection, CL.30, H 9, Diam.cm.7,5 -- Available in packs of 36 pieces