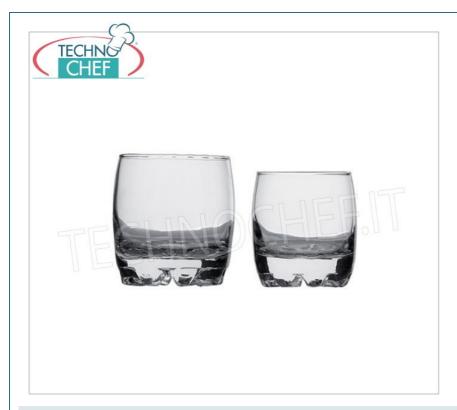

### Glasses for water and wine

WATER GLASS, BORMIOLI ROCCO, Galassia Collection, CL.30, H 9, Diam.cm.7,5 -- Available in packs of 36 pieces

## Glasses for water and wine

WINE GLASS, BORMIOLI ROCCO, Galassia Collection, CL.19,5, H 8, Diam.cm.6,6 -- Available in packs of 36 pieces