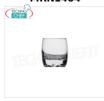

## Glasses for water and wine

WINE GLASS, BORMIOLI ROCCO, Galassia Collection, CL.19,5, H 8, Diam.cm.6,6 -- Available in packs of 36 pieces