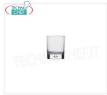

# Glasses for water and wine

WATER GLASS, PASABAHCE, Centra Collection, CL.25, H 9, Diam. cm.7 -- Available in packs of 6 MRN94979

Delivery

Glasses for water and wine
OLD FASHION GLASS, PASABAHCE, Centra Collection,
CL.33, H 9.2, Diam. cm.8 -- Available in packs of 6