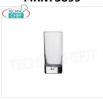

## Glasses for water and wine

LONG DRINK GLASS, PASABAHCE, Centra Collection, CL.36, H 15, Diam. cm.6,5 -- Available in packs of 6