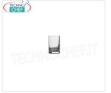

#### Glasses for water and wine

LIQUOR GLASS, PASABAHCE, Centra Collection, CL.6, H 6,8, Diam. cm.4,3 -- Available in packs of 6