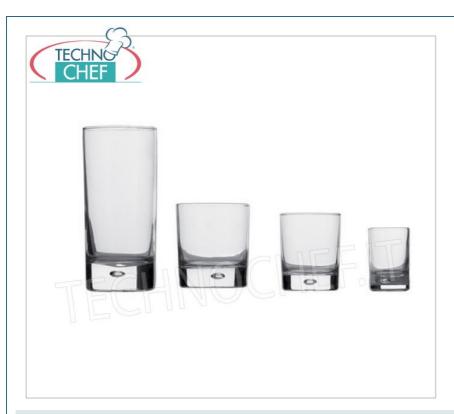

#### Glasses for water and wine

LIQUOR GLASS, PASABAHCE, Centra Collection, CL.6, H 6,8, Diam. cm.4,3 -- Available in packs of 6

## Glasses for water and wine

LONG DRINK GLASS, PASABAHCE, Centra Collection, CL.36, H 15, Diam. cm.6,5 -- Available in packs of 6

# Glasses for water and wine

WATER GLASS, PASABAHCE, Centra Collection, CL.25, H 9, Diam. cm.7 -- Available in packs of 6 MRN94979

Delivery

Glasses for water and wine
OLD FASHION GLASS, PASABAHCE, Centra Collection,
CL.33, H 9.2, Diam. cm.8 -- Available in packs of 6