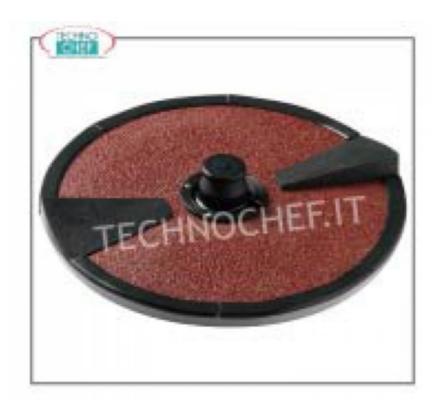

# FIMAR - Technochef - Plate in abrasive cloth for potatoes and carrots, Mod.PTB Plate in abrasive cloth for potatoes and carrots for Peeler

Mod. PPN-PPF / 25