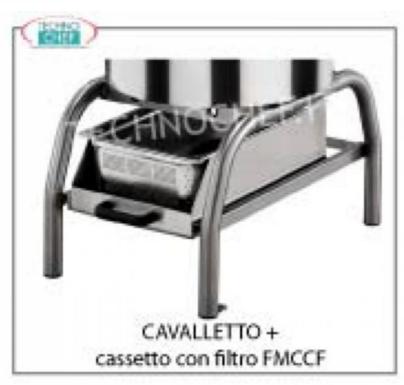

### FIMAR - Technochef - Drawer with stainless steel filter, Mod. CCF

Drawer with stainless steel filter, applicable on potato peeler and flatting PPF-LCF version