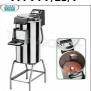

### FIMAR - Technochef, Professional potato peeler on stand, load capacity Kg. 25, THREE-PHASE,

Potato peeler on stand, maximum cycle load Kg. 25, production capacity Kg 450, V 400/3, Kw 1,1, dimensions 450x900x1355h mm

## FIMAR - Technochef, Professional potato peeler on stand, load capacity Kg. 25, SINGLE PHASE,

Potato peeler on stand, maximum cycle load Kg. 25, production capacity Kg 450, V 230/1, Kw 1,1, dimensions 450x900x1355h mm