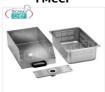

### **FMCCF**

### FIMAR - Technochef - Drawer with stainless steel filter, Mod. CCF

Drawer with stainless steel filter, applicable on potato peeler and flatting PPF-LCF version