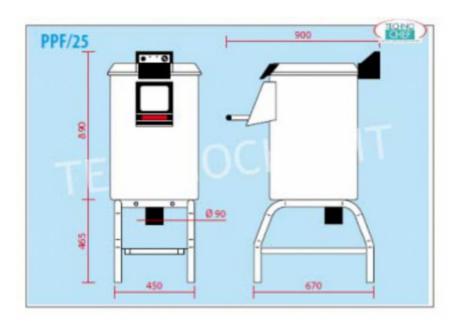

#### P ELAPATOES ON STAND, maximum load of 25 kg. Cycle:

- **structure in stainless steel** and plastic materials suitable for food contact;
- upper cover in transparent food-grade polycarbonate for checking the processing phases;
- $\circ~$  safety microswitches on the top cover and on the outlet;
- **Door with handle** on the product discharge spout;
- continuous washing, which allows homogeneous processing and facilitates the subsequent cleaning phases of the machine;
- automatic water jet to facilitate the elimination of peeling residues;
- manual plate extraction system;
- timer from 0 to 4 minutes;
- production capacity 450 Kg / h;
- **supplied with: standard side abrasive, removable abrasive plate,** which guarantees perfect peeling of the product with very low production waste,
- $\circ$  Available with single-phase V. 230/1 or three-phase V. 400/3 + N power supply,

# CE mark MADE IN ITALY

| TECHNICAL CARD    |      |
|-------------------|------|
| net weight (Kg)   | 70   |
| gross weight (Kg) | 88   |
| breadth (mm)      | 450  |
| depth (mm)        | 900  |
| height (mm)       | 1355 |

### FIMAR - Technochef, Professional potato peeler on stand, load capacity Kg. 25, THREE-PHASE,

Potato peeler on stand, maximum cycle load Kg. 25, production capacity Kg 450, V 400/3, Kw 1,1, dimensions 450x900x1355h mm

## FIMAR - Technochef, Professional potato peeler on stand, load capacity Kg. 25, SINGLE PHASE,

Potato peeler on stand, maximum cycle load Kg. 25, production capacity Kg 450, V 230/1, Kw 1,1, dimensions 450x900x1355h mm