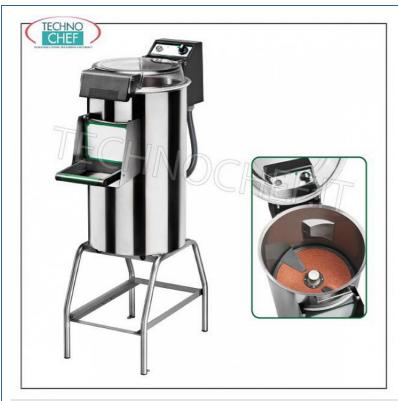

#### P ELAPATOES ON STAND, maximum load of 25 kg. Cycle:

- **structure in stainless steel** and plastic materials suitable for food contact;
- upper cover in transparent food-grade polycarbonate for checking the processing phases;
- $\circ~$  safety microswitches on the top cover and on the outlet;
- **Door with handle** on the product discharge spout;
- continuous washing, which allows homogeneous processing and facilitates the subsequent cleaning phases of the machine;
- automatic water jet to facilitate the elimination of peeling residues;
- manual plate extraction system;
- timer from 0 to 4 minutes;
- production capacity 450 Kg / h;
- **supplied with: standard side abrasive, removable abrasive plate,** which guarantees perfect peeling of the product with very low production waste,
- $\circ$  Available with single-phase V. 230/1 or three-phase V. 400/3 + N power supply,

# CE mark MADE IN ITALY

| TECHNICAL CARD    |      |
|-------------------|------|
| net weight (Kg)   | 70   |
| gross weight (Kg) | 88   |
| breadth (mm)      | 450  |
| depth (mm)        | 900  |
| height (mm)       | 1355 |

### FIMAR - Technochef, Professional potato peeler on stand, load capacity Kg. 25, THREE-PHASE,

Potato peeler on stand, maximum cycle load Kg. 25, production capacity Kg 450, V 400/3, Kw 1,1, dimensions 450x900x1355h mm