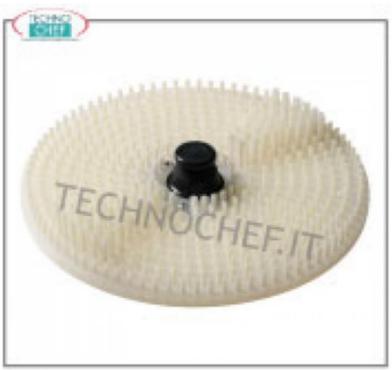

## CUP CLEANER on stand with 3/5 Kg load, equipped with:

- **structure in stainless steel** and plastic materials suitable for food contact;
- transparent food polycarbonate lid to control the processing phases;
- safety microswitches on upper cover and on outlet;
- product unload button;
- $\circ~$  brush plate (PPC) and reduced speed which allow a more delicate cleaning of the mussels;
- continuous washing, which allows homogeneous processing and facilitates the subsequent machine cleaning phases;
- manual plate extraction system;
- timer from 0 to 4 minutes;
- production capacity 60 Kg / h;
- supplied: removable brush plate.