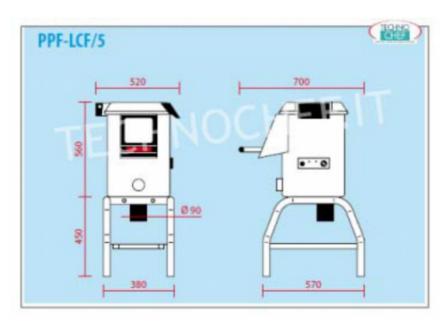

## CUP CLEANER on stand with 3/5 Kg load, equipped with:

- **structure in stainless steel** and plastic materials suitable for food contact;
- transparent food polycarbonate lid to control the processing phases;
- safety microswitches on upper cover and on outlet;
- product unload button;
- $\circ~$  brush plate (PPC) and reduced speed which allow a more delicate cleaning of the mussels;
- continuous washing, which allows homogeneous processing and facilitates the subsequent machine cleaning phases;
- manual plate extraction system;
- timer from 0 to 4 minutes;
- production capacity 60 Kg / h;
- supplied: removable brush plate.

# CE mark MADE IN ITALY

| TECHNICAL CARD    |      |
|-------------------|------|
| net weight (Kg)   | 29   |
| gross weight (Kg) | 39   |
| breadth (mm)      | 520  |
| depth (mm)        | 700  |
| height (mm)       | 1010 |

# **AVAILABLE MODELS**

FM-LCF/5/T

**Delivery** from 4 to 9 days

FIMAR - Technochef, Cleaner on stand, load capacity Kg 3/5, THREE-PHASE, V.400 / 3
Cleaner on trestle, production capacity Kg / h 60, mussel load Kg 3/5, V 400/3, Kw 0,26, dimensions mm 520x700x1010h

## FM-LCF/5/M

FIMAR - Technochef, Cleaner on stand, load capacity Kg 3/5, SINGLE PHASE, V.230 / 1
Cleaner on stand, production capacity Kg / h 60, mussel load Kg 3/5, V 230/1, Kw 0,26, dimensions mm 520x700x1010h