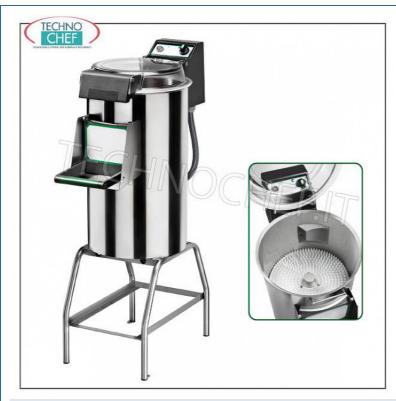

## CUP CLEANER on stand with 3/5 Kg load, equipped with:

- **structure in stainless steel** and plastic materials suitable for food contact;
- transparent food polycarbonate lid to control the processing phases;
- safety microswitches on upper cover and on outlet;
- product unload button;
- $\circ~$  brush plate (PPC) and reduced speed which allow a more delicate cleaning of the mussels;
- continuous washing, which allows homogeneous processing and facilitates the subsequent machine cleaning phases;
- manual plate extraction system;
- timer from 0 to 4 minutes;
- production capacity 60 Kg / h;
- supplied: removable brush plate.

# CE mark MADE IN ITALY

| TECHNICAL CARD    |      |
|-------------------|------|
| net weight (Kg)   | 29   |
| gross weight (Kg) | 39   |
| breadth (mm)      | 520  |
| depth (mm)        | 700  |
| height (mm)       | 1010 |

# **AVAILABLE MODELS**

FM-LCF/5/T

**Delivery** from 4 to 9 days

FIMAR - Technochef, Cleaner on stand, load capacity Kg 3/5, THREE-PHASE, V.400 / 3
Cleaner on trestle, production capacity Kg / h 60, mussel load Kg 3/5, V 400/3, Kw 0,26, dimensions mm 520x700x1010h