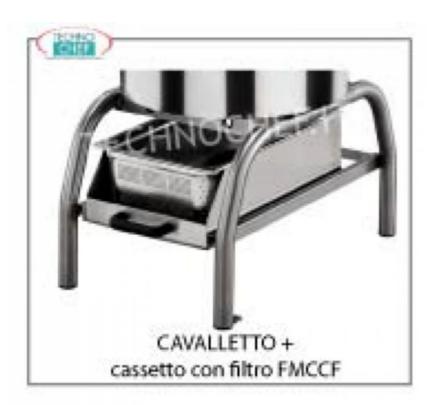

## **TECHNICAL CARD**

CODE/PICTURES DESCRIPTION PRICE/DELIVERY

**FMCCF** 

#### FIMAR - Technochef - Drawer with stainless steel filter, Mod. CCF

Drawer with stainless steel filter, applicable on potato peeler and flatting PPF-LCF version