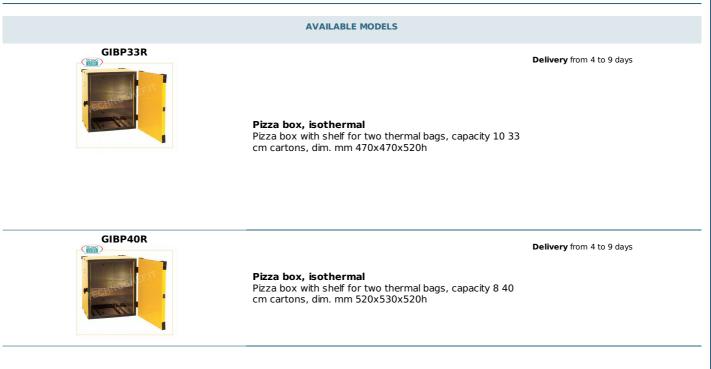

Optional: kit for fixing on the moped luggage rack. **MADE IN ITALY** 

| GIBP45R        | <b>Pizza Box, isothermal</b><br>Pizza box with shelf for two thermal bags, capacity 8 45<br>cm boxes, dim. mm 590x590x520h | <b>Delivery</b> from 4 to 9 days |
|----------------|----------------------------------------------------------------------------------------------------------------------------|----------------------------------|
| GIBP5OR        | <b>Pizza Box, isothermal</b><br>Pizza box with shelf for two thermal bags, capacity 6 50<br>cm boxes, dim. mm 620x620x520h | <b>Delivery</b> from 4 to 9 days |
| TECHNICAL CARD |                                                                                                                            |                                  |
| CODE/PICTURES  | DESCRIPTION                                                                                                                | PRICE/DELIVERY                   |
| GI-BPKIT2      | <b>Fixing kit for pizza transport box for mopeds</b><br>Universal kit for fixing to the luggage rack of the moped.         | <b>Delivery</b> from 4 to 9 days |