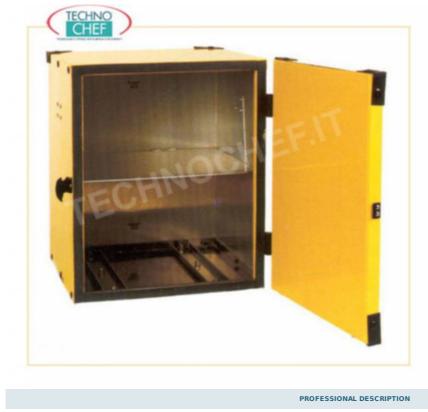

Services and Technologies for professional catering since 1973

PIZZA BOX with shelf for two thermal bags :

- $\circ~$  made of yellow prepainted aluminum ,
- light, resistant and waterproof,
- ventilated to limit the formation of condensation,
- customizable on request.