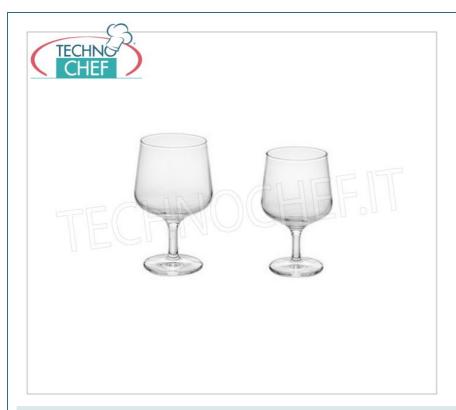

# Glasses for the Table - complete coordinated series

WINE GLASS, BORMIOLI ROCCO, Stackable Tempered Colosseum Collection, CL.22, H 12,5, Diam.cm.6 -- Available in packs of 24 pieces.

# Glasses for the Table - complete coordinated series $% \left( \mathbf{r}\right) =\left( \mathbf{r}\right) ^{2}$

WATER GLASS, BORMIOLI ROCCO, Stackable Tempered Colosseum Collection, CL.28, H 14, Diam.cm.6,5 -- Available in packs of 24 pieces.