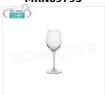

#### Delivery

MRN69795

Delivery

Glasses for the Table - complete coordinated series
SAUVIGNON GLASS N°11, BORMIOLI ROCCO, Crystalline Premium Tasting Collection, CL.33, H 21,7, Diam.cm.7,6 - Available in packs of 12 pieces.