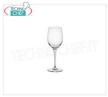

#### MRN66510

#### Delivery

## Glasses for the Table - complete coordinated series

GREAT TASTING GLASS N $^{\circ}$ 9, BORMIOLI ROCCO, Crystalline Tasting Premium Collection, CL.27, H 18,2, Diam.cm.7,5 -- Available in packs of 24 pieces.