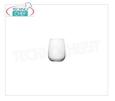

#### MRN83001

# Glasses for the Table - complete coordinated series

SPARKLING WATER GLASS, BORMIOLI ROCCO, Cristallino Premium Tasting Collection, CL.42, H 10,4, Diam.cm.6,5 - Available in packs of 24 pieces.