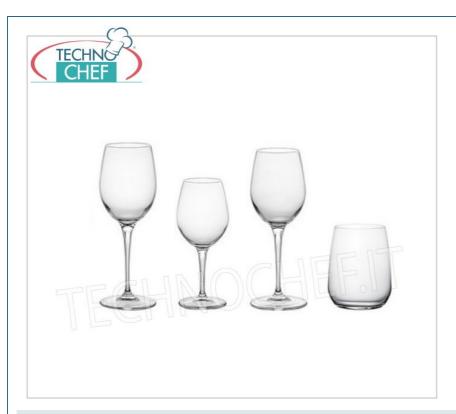

# Glasses for the Table - complete coordinated series

SPARKLING WATER GLASS, BORMIOLI ROCCO, Cristallino Premium Tasting Collection, CL.42, H 10,4, Diam.cm.6,5 - Available in packs of 24 pieces.

## Glasses for the Table - complete coordinated series

GREAT TASTING GLASS N $^{\circ}$ 9, BORMIOLI ROCCO, Crystalline Tasting Premium Collection, CL.27, H 18,2, Diam.cm.7,5 -- Available in packs of 24 pieces.

# Glasses for the Table - complete coordinated series

CHIANTI CLASSICO GLASS N°2, BORMIOLI ROCCO, Crystalline Premium Tasting Collection, CL.38, H 22,6, Diam.cm.8,1 -- Available in packs of 12 pieces.

#### Delivery

MRN69795

Delivery

Glasses for the Table - complete coordinated series
SAUVIGNON GLASS N°11, BORMIOLI ROCCO, Crystalline Premium Tasting Collection, CL.33, H 21,7, Diam.cm.7,6 - Available in packs of 12 pieces.