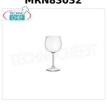

## Glasses for the Table - complete coordinated

BORDEAUX GLASS, BORMIOLI ROCCO, New Reserve Tasting Collection Crystal clear Certified weight 10 cl, CL.54, H 23.3, Diam.cm.6.7 -- Available in packs of 24 pieces.