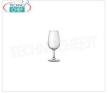

### Glasses for the Table - complete coordinated

series
TASTING GLASS, BORMIOLI ROCCO, New Riserva Tasting
Collection Crystalline Certified weight 10 cl, CL.20, H 15.5,
Diam.cm.4.7 -- Available in packs of 24 pieces.