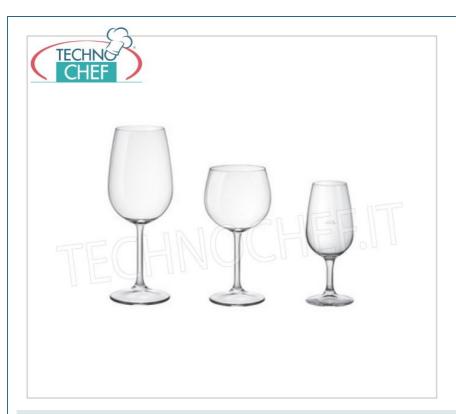

### Glasses for the Table - complete coordinated

series
TASTING GLASS, BORMIOLI ROCCO, New Riserva Tasting
Collection Crystalline Certified weight 10 cl, CL.20, H 15.5,
Diam.cm.4.7 -- Available in packs of 24 pieces.

# Glasses for the Table - complete coordinated series

BAROLO GLASS, BORMIOLI ROCCO, New Riserva Tasting Collection Crystal clear Certified weight 10 cl, CL.48, H 19.5, Diam.cm.8.2 -- Available in packs of 24 pieces.

## Glasses for the Table - complete coordinated

BORDEAUX GLASS, BORMIOLI ROCCO, New Reserve Tasting Collection Crystal clear Certified weight 10 cl, CL.54, H 23.3, Diam.cm.6.7 -- Available in packs of 24 pieces.