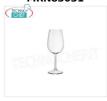

# Glasses for the Table - complete coordinated series

BAROLO GLASS, BORMIOLI ROCCO, New Riserva Tasting Collection Crystal clear Certified weight 10 cl, CL.48, H 19.5, Diam.cm.8.2 -- Available in packs of 24 pieces.